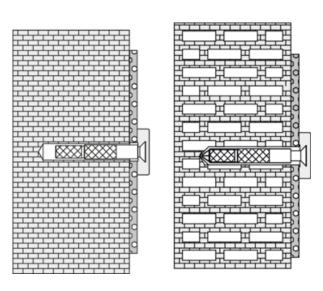

## **Properties**

Cover kit with fixing

- for Range 801 / 805 Classic stationary support and hinged supports rails
- for Range 801 / 805 Classic shower spray guards

For fixing on walls made of:

- solid brick
- · perforated calcium silicate block
- hollow concrete block
- vertically perforated brick
- hollow lightweight concrete block
- lightweight aggregate concrete with open structure

## Consisting of:

- 2 stainless steel screws
- 2 anchor sleeves
- 2 mesh sleeves, diameter 18 mm
- 2 caps made of high-quality polyamide in HEWI colour 99 (pure white)

Telephon: +49 5691 82-0

Fax: +49 5691 82-319

2 bases made of high-quality black polyamide

National technical approval number: ETA-13/1036

To be provided additionally:

Injection mortar (HEWI order No.: 200266)

or to be provided on site:

Hilti HIT-HY 270 injection mortar