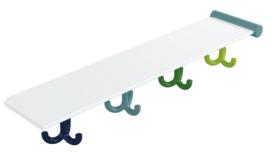

## Properties

Shelf extension set with triple hooks, 4 places

- for retrofitting on the shelf with triple hooks to add 4 places
- brackets made of high-quality polyamide in HEWI colour 74 (apple green), 99 (pure white) or 55 (aqua blue)
- triple hooks made of high-quality polyamide to HEWI colour chart
- when ordering, please state colours for triple hooks
- the coloured triple hooks are fitted in the given order, from left to right from the user's view
- · rack shelf made of robust HPL, surface: silky white, with slight texture
- corresponds to the specifications of DGUV Guidelines 82 for children's day care facilities ("Kindertageseinrichtungen")
- 150 mm spacing between the slots
- max. static load 20 kg
- retrofittable
- 608 mm wide, 89 mm high, 132 mm deep