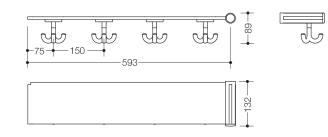

Dimensions in mm

Similar picture

## Properties

Shelf extension set with triple hooks, 4 places

- for retrofitting on the shelf with triple hooks to add 4 places
- brackets made of high-quality polyamide in HEWI colour 74 (apple green), 99 (pure white) or 55 (aqua blue)
- triple hooks made of high-quality polyamide to HEWI colour chart
- when ordering, please state colours for triple hooks
- the coloured triple hooks are fitted in the given order, from left to right from the user's view
- · rack shelf made of robust HPL, surface: silky white, with slight texture
- corresponds to the specifications of DGUV Guidelines 82 for children's day care facilities ("Kindertageseinrichtungen")
- 150 mm spacing between the slots
- max. static load 20 kg
- retrofittable
- 608 mm wide, 89 mm high, 132 mm deep