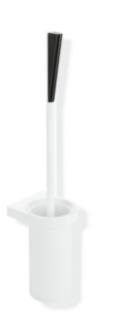

## **Properties**

System 800 K Toilet brush unit

- consisting of toilet brush, brush container and ring-shaped, wall-mounted bracket
- long brush handle with ergonomic gripping handle for easy use
- · brush head can be replaced due to bayonet fixing
- for wall mounting, concealed fixing
- 105 mm wide, 543 mm high and 120 mm deep
- holder and cylindrical brush container made and brush handle of high-quality polyamide in the HEWI colours 98 (signal white) or 99 (pure white)
- handle grip made of high-quality polyamide, black
- including non-corrosive HEWI fixing material