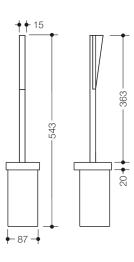

Dimensions in mm

Similar picture

## **Properties**

System 800 K Toilet brush unit

- consisting of toilet brush, brush container and ring-shaped, wall-mounted bracket
- long brush handle with ergonomic gripping handle for easy use
- · brush head can be replaced due to bayonet fixing
- for wall mounting, concealed fixing
- 105 mm wide, 543 mm high and 120 mm deep
- holder and cylindrical brush container made and brush handle of high-quality polyamide in the HEWI colours 98 (signal white) or 99 (pure white)
- handle grip made of high-quality polyamide, black
- including non-corrosive HEWI fixing material