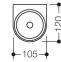

Dimensions in mm

Similar picture

## **Properties**

System 800 K Toilet brush unit

- consisting of toilet brush, brush container and ring-shaped, wall-mounted bracket
- long brush handle with ergonomic gripping handle for easy use
- · brush head can be replaced due to bayonet fixing
- for wall mounting, concealed fixing
- 105 mm wide, 543 mm high and 120 mm deep
- holder and cylindrical brush container made and brush handle of high-quality polyamide in the HEWI colours 98 (signal white) or 99 (pure white)
- handle grip made of high-quality polyamide, black
- including non-corrosive HEWI fixing material