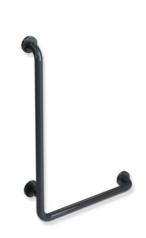

## **Properties**

Range 801 L-shaped support rail

- Rails arranged vertically and horizontally, Rods connected at right angles with steel fixing rosettes
- · Used for holding and supporting
- · With continuous, corrosion-resistant steel core
- horizontal length 500 mm, vertical length 750 mm
- Depth 89 mm, Clearance to the wall 56 mm, Rod diameter 33 mm, Rosette diameter 70 mm
- Wall mounting with wall-specific mounting material and HEWI rosettes
- · Can be mounted on the right and left side
- tested up to 200 kg when used with HEWI fixing material
- Recommended maximum weight of the user: 150 kg
- made of high-gloss polyamide in all HEWI colours
- Toilet paper holder upgrade kit 801.50.011 and toilet flush release upgrade kit (radio) 801.50.060 can be retrofitted
- fulfils the requirements of ÖNORM B1600/1601