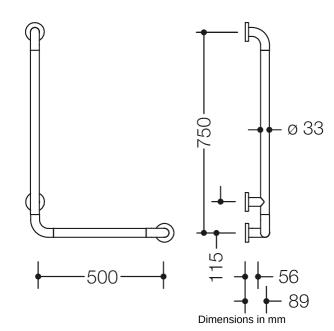

## **Properties**

Range 801 L-shaped support rail

- Rails arranged vertically and horizontally, Rods connected at right angles with steel fixing rosettes
- · Used for holding and supporting
- · With continuous, corrosion-resistant steel core
- horizontal length 500 mm, vertical length 750 mm
- Depth 89 mm, Clearance to the wall 56 mm, Rod diameter 33 mm, Rosette diameter 70 mm
- Wall mounting with wall-specific mounting material and HEWI rosettes
- · Can be mounted on the right and left side
- tested up to 200 kg when used with HEWI fixing material
- Recommended maximum weight of the user: 150 kg
- made of high-gloss polyamide in all HEWI colours
- Toilet paper holder upgrade kit 801.50.011 and toilet flush release upgrade kit (radio) 801.50.060 can be retrofitted
- fulfils the requirements of ÖNORM B1600/1601