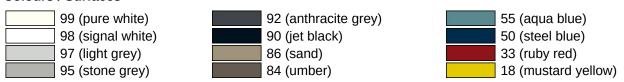

rranged vertically and horizontally, Rods connected at right angles with steel fixing rosettes
- · Used for holding and supporting
- · With continuous, corrosion-resistant steel core
- horizontal length 500 mm, vertical length 750 mm
- Depth 89 mm, Clearance to the wall 56 mm, Rod diameter 33 mm, Rosette diameter 70 mm
- Wall mounting with wall-specific mounting material and HEWI rosettes
- · Can be mounted on the right and left side
- tested up to 200 kg when used with HEWI fixing material
- Recommended maximum weight of the user: 150 kg
- made of high-gloss polyamide in all HEWI colours
- Toilet paper holder upgrade kit 801.50.011 and toilet flush release upgrade kit (radio) 801.50.060 can be retrofitted
- fulfils the requirements of ÖNORM B1600/1601

## Awards



## Colours / Surfaces



Telephon: +49 5691 82-0

Fax: +49 5691 82-319