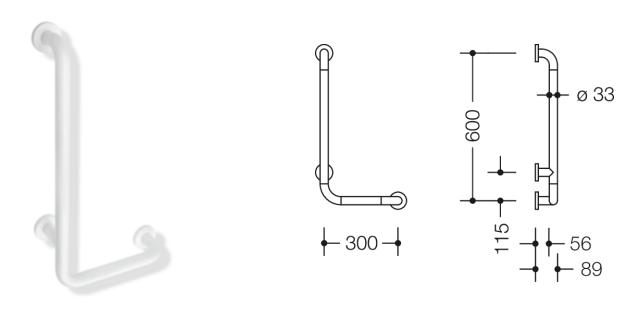

Dimensions in mm

## **Properties**

Range 801 L-shaped support rail

- · vertical and horizontal bars joined at right-angles with fixing roses made of steel
- · for holding on to and providing support
- · with continuous, corrosion resistant steel core
- · can be mounted in left hand or right hand position
- · for wall mounting with special HEWI fixing materials and roses
- horizontal length 300 mm, vertical length 600 mm, 89 mm deep
- bar diameter 33 mm, rose diameter 70 mm
- made of high-quality polyamide in HEWI colour 98 (signal white), with active antimicrobial microsilver