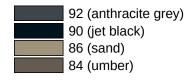

h fixing roses and shower head holder
- the form of the upper curve makes it difficult to fix ropes or cords at the top
- bottom fixing point should be installed on a height of 850 mm maximum
- shower head holder can be tilted and adjusted in height continuously
- conical adapter on shower head holder makes it easier to hook in the handheld shower head
- · with continuous, corrosion resistant steel core
- incl. non-corrosive HEWI fixing materials
- · if mounted on lightweight walls, rear lining made of laminated timber boards at least 20 mm thick is required
- centre-to-centre dimension made-to-measure from 600 mm to 1250 mm, 89 mm deep, rail diameter 33 mm, rose diameter 70 mm
- made of high-quality polyamide according to HEWI colour chart

## **Awards**









## Colours / Surfaces





Telephon: +49 5691 82-0

Fax: +49 5691 82-319