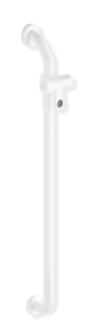

## **Properties**

Rail with shower head holder (suicide-inhibiting design)

- at the top end a 45° angle curved vertical rail, right-angled at the bottom, with fixing roses and shower head holder
- the form of the upper curve makes it difficult to fix ropes or cords at the top
- bottom fixing point should be installed on a height of 850 mm maximum
- shower head holder can be tilted and adjusted in height continuously
- conical adapter on shower head holder makes it easier to hook in the handheld shower head
- · with continuous, corrosion resistant steel core
- incl. non-corrosive HEWI fixing materials
- · if mounted on lightweight walls, rear lining made of laminated timber boards at least 20 mm thick is required
- centre-to-centre dimension made-to-measure from 600 mm to 1250 mm, 89 mm deep, rail diameter 33 mm, rose diameter 70 mm
- made of high-quality polyamide according to HEWI colour chart