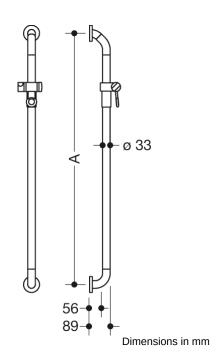

## **Properties**

Rail with shower head holder (suicide-inhibiting design)

- at the top end a 45° angle curved vertical rail, right-angled at the bottom, with fixing roses and shower head holder
- the form of the upper curve makes it difficult to fix ropes or cords at the top
- bottom fixing point should be installed on a height of 850 mm maximum
- shower head holder can be tilted and adjusted in height continuously
- conical adapter on shower head holder makes it easier to hook in the handheld shower head
- · with continuous, corrosion resistant steel core
- incl. non-corrosive HEWI fixing materials
- · if mounted on lightweight walls, rear lining made of laminated timber boards at least 20 mm thick is required
- centre-to-centre dimension made-to-measure from 600 mm to 1250 mm, 89 mm deep, rail diameter 33 mm, rose diameter 70 mm
- made of high-quality polyamide according to HEWI colour chart