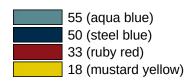

of the upper curve makes it difficult to fix ropes or cords at the top
- bottom fixing point should be installed on a height of 850 mm maximum
- shower head holder can be tilted and adjusted in height continuously
- conical adapter on shower head holder makes it easier to hook in the handheld shower head
- · with continuous, corrosion resistant steel core
- incl. non-corrosive HEWI fixing materials
- · if mounted on lightweight walls, rear lining made of laminated timber boards at least 20 mm thick is required
- centre-to-centre dimension made-to-measure from 600 mm to 1250 mm, 89 mm deep, rail diameter 33 mm, rose diameter 70 mm
- made of high-quality polyamide according to HEWI colour chart

## **Awards**









## Colours / Surfaces





Telephon: +49 5691 82-0

Fax: +49 5691 82-319