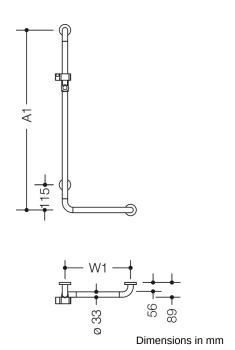

## **Properties**

Range 801 L-shaped support rail with shower head holder

- · vertical and horizontal rails joined to form an L shape and fitted with rose fixings and a shower head holder
- vertical length made-to-measure from 600 mm to 1250 mm, horizontal length made-to-measure from 300 mm to 850 mm
- 89 mm deep, rail diameter 33 mm, rose diameter 70 mm
- suitable for shower heads of various manufacturers
- shower head holder can be continuously tilted and, after pulling or pushing a large lever, its height can be adjusted
- functional area of the shower head holder in high-quality, glossy polyamide
- conical adapter on shower head holder makes it easier to hook in the handheld shower head
- with continuous, corrosion resistant steel core
- · for wall mounting with special HEWI fixing materials and roses
- can be mounted in left hand or right hand position
- made of high-quality matt polyamide in HEWI colours 99 (pure white), 98 (signal white), 97 (light grey), 95 (stone grey) and 92 (anthracite grey)
- Please note when using with hanging seats: Compatibility check required.
- A detailed list of possible combinations of hand rails, L-shaped rails and shower handrails with matching hanging seats can be found in our online catalogue in the download area of the respective product.