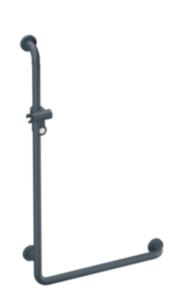

## **Properties**

Range 801 L-shaped support rail with shower head holder

- · vertical and horizontal rails joined to form an L shape and fitted with rose fixings and a shower head holder
- vertical length made-to-measure from 600 mm to 1250 mm, horizontal length made-to-measure from 300 mm to 850 mm
- 89 mm deep, rail diameter 33 mm, rose diameter 70 mm
- suitable for shower heads of various manufacturers
- shower head holder can be continuously tilted and, after pulling or pushing a large lever, its height can be adjusted
- functional area of the shower head holder in high-quality, glossy polyamide
- conical adapter on shower head holder makes it easier to hook in the handheld shower head
- with continuous, corrosion resistant steel core
- · for wall mounting with special HEWI fixing materials and roses
- can be mounted in left hand or right hand position
- made of high-quality matt polyamide in HEWI colours 99 (pure white), 98 (signal white), 97 (light grey), 95 (stone grey) and 92 (anthracite grey)
- Please note when using with hanging seats: Compatibility check required.
- A detailed list of possible combinations of hand rails, L-shaped rails and shower handrails with matching hanging seats can be found in our online catalogue in the download area of the respective product.