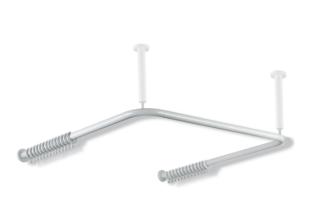

## Properties

Range 801 Shower curtain rail

- · horizontally arranged rails connected at right-angles in U-shape, with curtain rings
- for installing a shower curtain
- with metal core
- fixing with roses to wall and ceiling, ceiling support required, max. 600 mm long
- · can be shortened at the ends on site
- with 28 curtain rings
- 1000 x 1000 x 1000 mm long, rail diameter 33 mm, rose diameter 70 mm
- · made of high-quality polyamide according to HEWI colour chart