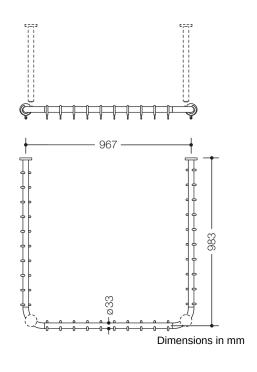

## Properties

Range 801 Shower curtain rail

- · horizontally arranged rails connected at right-angles in U-shape, with curtain rings
- for installing a shower curtain
- with metal core
- fixing with roses to wall and ceiling, ceiling support required, max. 600 mm long
- · can be shortened at the ends on site
- with 28 curtain rings
- 1000 x 1000 x 1000 mm long, rail diameter 33 mm, rose diameter 70 mm
- · made of high-quality polyamide according to HEWI colour chart