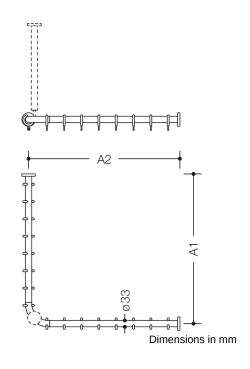

## Properties

Range 801 Shower curtain rail

- · horizontal rails joined to form a right angle and fitted with curtain rings
- for installing a shower curtain
- with metal core
- fixing with roses to wall and ceiling, ceiling support required
- with a corresponding number of curtain rings
- made-to-measure length from 220 mm to 1983 mm, rail diameter 33 mm, rose diameter 70 mm
- with preparation for ceiling suspension in the arch
- made of high-quality matt polyamide in HEWI colours 99 (pure white), 98 (signal white), 97 (light grey), 95 (stone grey) and 92 (anthracite grey)