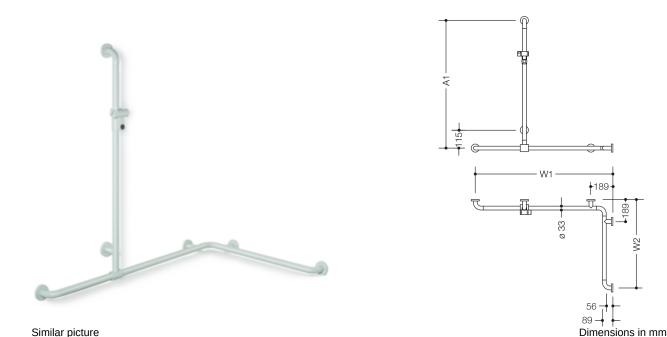

## **Properties**

Range 801 Rail with vertical support bar and sliding shower head holder

- · vertical and horizontal rails joined to form an L shape and fitted with rose fixings and a shower head holder
- with vertical rail with shower head holder that can be moved to the side (for installation)
- vertical length made-to-measure from 600 mm to 1250 mm, horizontal lengths (corner mounting) made-to-measure from 475 mm to 1800 mm
- 89 mm deep, rail diameter 33 mm, rose diameter 70 mm
- additional support required for lengths above 1200 mm as spacings between supports may not exceed 850 mm
- suitable for shower heads of various manufacturers
- shower head holder can be continuously tilted and, after pulling or pushing a large lever, its height can be adjusted
- · conical adapter on shower head holder makes it easier to hook in the handheld shower head