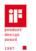

## **Properties**

Rail with sideways adjustable vertical support bar with shower head holder (suicide-inhibiting design)

- vertical and horizontal bars joined at right-angles with fixing roses, bent upward at 45° angle
- rail with shower head holder can be pushed to the side (for installation)
- the form of the upper curve makes it difficult to fix ropes or cords at the top
- bottom fixing point should be installed on a height of 850 mm maximum
- · shower head holder can be tilted and adjusted in height continuously
- with continuous, corrosion resistant steel core
- wall mounted with fixing material
- can be mounted in left hand or right hand position
- vertical length 1250 mm, horizontal lengths (corner mounting) each 762 mm
- 89 mm deep, rail diameter 33 mm, rose diameter 70 mm
- · made of high-quality polyamide according to HEWI colour chart
- supplied with fixing material BM211
- a rear lining is required for installation with rose fixings on lightweight walls, e.g. laminated timber boards > 20 mm thick.