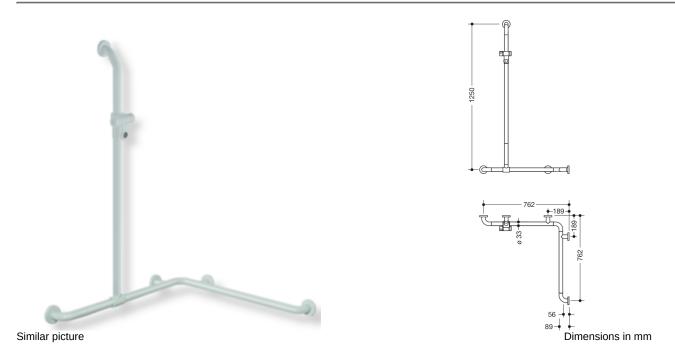

## **Properties**

Rail with sideways adjustable vertical support bar with shower head holder (suicide-inhibiting design)

- vertical and horizontal bars joined at right-angles with fixing roses, bent upward at 45° angle
- rail with shower head holder can be pushed to the side (for installation)
- the form of the upper curve makes it difficult to fix ropes or cords at the top
- bottom fixing point should be installed on a height of 850 mm maximum
- · shower head holder can be tilted and adjusted in height continuously
- with continuous, corrosion resistant steel core
- wall mounted with fixing material
- can be mounted in left hand or right hand position
- vertical length 1250 mm, horizontal lengths (corner mounting) each 762 mm
- 89 mm deep, rail diameter 33 mm, rose diameter 70 mm
- · made of high-quality polyamide according to HEWI colour chart
- supplied with fixing material BM211
- a rear lining is required for installation with rose fixings on lightweight walls, e.g. laminated timber boards > 20 mm thick.