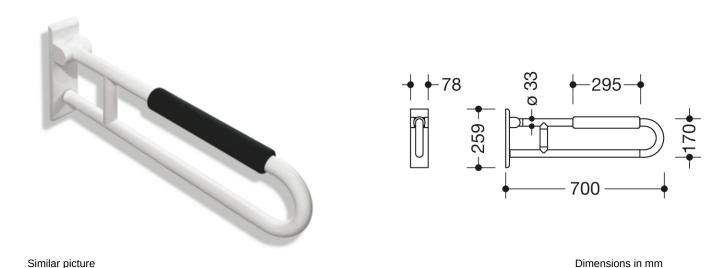

## **Properties**

Hinged support rail, rotatable of the 801 series

- with arm pad
- Two parallel rails, arranged on top of each other, bars joined together by a connecting arch
- is used for holding and supporting with continuous, corrosion resistant steel core and wall plate made of polyamide with integrated steel core
- Can be folded upwards and, folded downwards with braking mechanism, in raised position can be turned to left or right towards the wall
- Mounting on the wall with wall-specific HEWI mounting material (to be ordered separately)

Sealing tape for sealing the fixing points is included in the delivery

- Concealed mounting
- tested up to 150 kg when used with HEWI fixing material
- Recommended maximum weight of the user: 150 kg
- · Projection 700 mm, Height 259 mm and width 78 mm, Rail 33 mm in diameter
- Arm pad made of black PU integral foam, length 295 mm
- made of high-gloss polyamide in all HEWI colours
- Toilet roll holder 801.50.011, Toilet flushing mechanism (radio) 801.50.060 and floor supports 950.50.021XA and 950.50.023XA retrofittable
- is produced in accordance with CE and UKCA Regulation (EU) 2017/745 on medical devices
- Fulfils the ÖNORM B1600/1601 and SIA 500 requirements