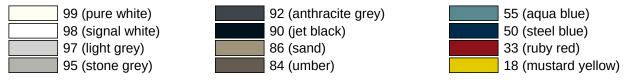

unting on the wall with wall-specific HEWI mounting material (to be ordered separately)

Sealing tape for sealing the fixing points is included in the delivery

- Concealed mounting
- tested up to 150 kg when used with HEWI fixing material
- Recommended maximum weight of the user: 150 kg
- · Projection 700 mm, Height 259 mm and width 78 mm, Rail 33 mm in diameter
- Arm pad made of black PU integral foam, length 295 mm
- made of high-gloss polyamide in all HEWI colours
- Toilet roll holder 801.50.011, Toilet flushing mechanism (radio) 801.50.060 and floor supports 950.50.021XA and 950.50.023XA retrofittable
- is produced in accordance with CE and UKCA Regulation (EU) 2017/745 on medical devices
- Fulfils the ÖNORM B1600/1601 and SIA 500 requirements

## **Awards**



## Colours / Surfaces



Telephon: +49 5691 82-0

Fax: +49 5691 82-319