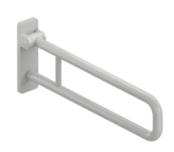

## **Properties**

Range 801 Hinged support rail

- · two parallel rails running one above the other joined by a connecting bend
- for holding on to and providing support
- weight capacity 100 kg
- with continuous, corrosion resistant metal core and wall plate made of synthetic material with integrated steel core
- can be folded upwards and, folded downwards with braking mechanism
- for wall mounting with wall-specific HEWI fixing material (must be ordered separately)
- · sealing tape for sealing the fixing points is included in the scope of supply
- concealed fixing
- 600 mm projection, 259 mm high and 78 mm deep, 33 mm rail diameter
- made of high-quality polyamide according to HEWI colour chart
- toilet roll holder 801.50.011, WC flushing mechanism (radio-controlled) 801.50.060 and floor supports 950.50.021XA and 950.50.023XA for retrofitting
- produced in accordance with CE- and UKCA-Regulation (EU) 2017/745 on medical devices
- fulfils the DIN 18040 requirements