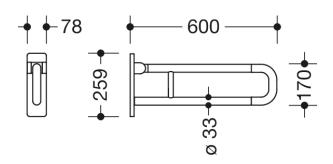

Similar picture Dimensions in mm

## **Properties**

Range 801 Hinged support rail

- · two parallel rails running one above the other joined by a connecting bend
- for holding on to and providing support
- weight capacity 100 kg
- with continuous, corrosion resistant metal core and wall plate made of synthetic material with integrated steel core
- can be folded upwards and, folded downwards with braking mechanism
- for wall mounting with wall-specific HEWI fixing material (must be ordered separately)
- · sealing tape for sealing the fixing points is included in the scope of supply
- concealed fixing
- 600 mm projection, 259 mm high and 78 mm deep, 33 mm rail diameter
- made of high-quality polyamide according to HEWI colour chart
- toilet roll holder 801.50.011, WC flushing mechanism (radio-controlled) 801.50.060 and floor supports 950.50.021XA and 950.50.023XA for retrofitting
- produced in accordance with CE- and UKCA-Regulation (EU) 2017/745 on medical devices
- fulfils the DIN 18040 requirements