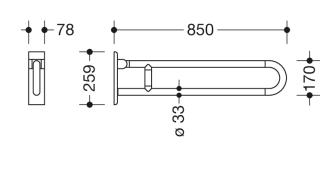

Similar picture Dimensions in mm

Sealing tape for sealing the fixing points is included in the delivery

- Concealed mounting
- tested up to 150 kg when used with HEWI fixing material
- Recommended maximum weight of the user: 150 kg
- Projection 850 mm, Height 259 mm and width 78 mm, Rail 33 mm in diameter
- made of high-gloss polyamide in all HEWI colours
- Toilet roll holder 801.50.011, Toilet flushing mechanism (radio) 801.50.060 and floor supports 950.50.021XA and 950.50.023XA retrofittable
- · is produced in accordance with CE and UKCA Regulation (EU) 2017/745 on medical devices
- Fulfils the DIN 18040 requirements, ÖNORM B1600/1601 and SIA 500