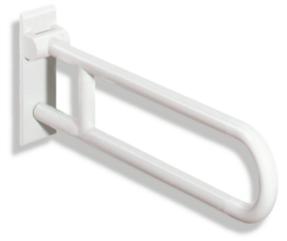

## **Properties**

Range 801 Hinged support rail

- · Two parallel rails, arranged on top of each other, bars joined together by a connecting arch
- is used for holding and supporting with continuous, corrosion resistant steel core and wall plate made of polyamide with integrated steel core
- Can be folded upwards and folded downwards with braked movement
- Mounting on the wall with wall-specific HEWI mounting material (to be ordered separately)

Sealing tape for sealing the fixing points is included in the delivery

- Concealed mounting
- tested up to 150 kg when used with HEWI fixing material
- Recommended maximum weight of the user: 150 kg
- Projection 850 mm, Height 259 mm and width 78 mm, Rail 33 mm in diameter
- made of high-gloss polyamide in all HEWI colours
- Toilet roll holder 801.50.011, Toilet flushing mechanism (radio) 801.50.060 and floor supports 950.50.021XA and 950.50.023XA retrofittable
- · is produced in accordance with CE and UKCA Regulation (EU) 2017/745 on medical devices
- Fulfils the DIN 18040 requirements, ÖNORM B1600/1601 and SIA 500