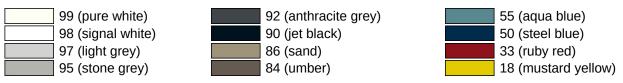

the wall with wall-specific HEWI mounting material (to be ordered separately)

Sealing tape for sealing the fixing points is included in the delivery

- Concealed mounting
- tested up to 150 kg when used with HEWI fixing material
- Recommended maximum weight of the user: 150 kg
- Projection 850 mm, Height 259 mm and width 78 mm, Rail 33 mm in diameter
- Arm pad made of black PU integral foam, length 295 mm
- made of high-gloss polyamide in all HEWI colours
- Toilet roll holder 801.50.011, Toilet flushing mechanism (radio) 801.50.060 and floor supports 950.50.021XA and 950.50.023XA retrofittable
- is produced in accordance with CE and UKCA Regulation (EU) 2017/745 on medical devices
- Fulfils the DIN 18040 requirements, ÖNORM B1600/1601 and SIA 500

## **Awards**



## Colours / Surfaces



Telephon: +49 5691 82-0

Fax: +49 5691 82-319