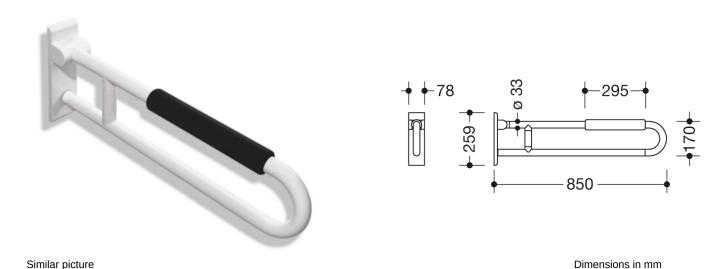

## **Properties**

Range 801 Hinged support rail

- · with arm pad
- Two parallel rails, arranged on top of each other, bars joined together by a connecting arch
- is used for holding and supporting with continuous, corrosion resistant steel core and wall plate made of polyamide with integrated steel core
- · Can be folded upwards and folded downwards with braked movement
- Mounting on the wall with wall-specific HEWI mounting material (to be ordered separately)

Sealing tape for sealing the fixing points is included in the delivery

- Concealed mounting
- tested up to 150 kg when used with HEWI fixing material
- Recommended maximum weight of the user: 150 kg
- Projection 850 mm, Height 259 mm and width 78 mm, Rail 33 mm in diameter
- Arm pad made of black PU integral foam, length 295 mm
- made of high-gloss polyamide in all HEWI colours
- Toilet roll holder 801.50.011, Toilet flushing mechanism (radio) 801.50.060 and floor supports 950.50.021XA and 950.50.023XA retrofittable
- is produced in accordance with CE and UKCA Regulation (EU) 2017/745 on medical devices
- Fulfils the DIN 18040 requirements, ÖNORM B1600/1601 and SIA 500