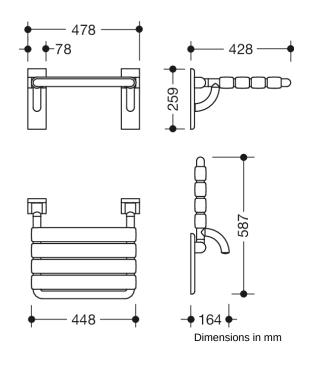

## Properties

Range 801 Hinged seat

- Made of rails and seat elements
- for safe sitting in the shower area with space-saving fold-up seat
- Mounting on the wall with wall-specific HEWI fixing material
- Concealed mounting
- tested up to 200 kg when used with HEWI fixing material
- Recommended maximum weight of the user: 150 kg
- 478 mm wide, 428 mm deep
- Seat elements 60 mm in width
- made of matt polyamide in HEWI colours 99 (pure white), 98 (signal white), 97 (light grey), 95 (stone grey) and 92 (anthracite grey)
- With corrosion-resistant steel core
- · Wall plates made of polyamide with integrated steel core