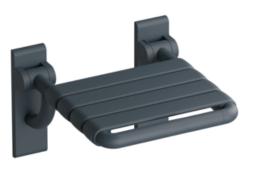

## Properties

Range 801 Hinged seat

- Made of rails and seat elements
- for safe sitting in the shower area with space-saving fold-up seat
- Mounting on the wall with wall-specific HEWI fixing material
- Concealed mounting
- tested up to 200 kg when used with HEWI fixing material
- Recommended maximum weight of the user: 150 kg
- 478 mm wide, 428 mm deep
- Seat elements 60 mm in width
- made of matt polyamide in HEWI colours 99 (pure white), 98 (signal white), 97 (light grey), 95 (stone grey) and 92 (anthracite grey)
- With corrosion-resistant steel core
- · Wall plates made of polyamide with integrated steel core

## **Colours / Surfaces**

| 99 (pure white)   |
|-------------------|
| 98 (signal white) |
| 97 (light grey)   |
| 95 (stone grey)   |

|  | 92 (anthracite | grey) |
|--|----------------|-------|
|--|----------------|-------|