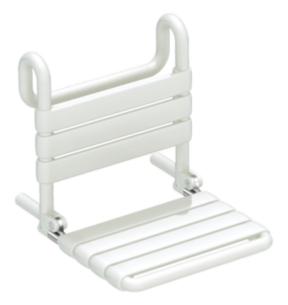

## **Properties**

- Removable hanging seat, Foldable Series 801
- Construction from bars, seat and back slats
- serves as a removable seat in the shower area with space-saving fold-up seat
- For attaching to shower handrails and grab rails, Rod diameter 30, 32 and 33 mm
- 450 mm wide, 473 mm high, 504 mm deep
- seat 450 mm wide, 358 mm deep
- Seat elements 60 mm in width
- made of high gloss polyamide in HEWI colour 98 (signal white), with effective, antimicrobial microsilver
- With corrosion-resistant steel core
- tested up to 200 kg
- · Recommended maximum weight of the user: 150 kg
- A detailed list of the possible combinations of grab rails, Angled rails and shower handrails with matching hanging seats can be found in our online catalogue in the download area of the respective product.