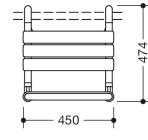

## **Properties**

- Removable hanging seat, Foldable Series 801
- Construction from bars, seat and back slats
- serves as a removable seat in the shower area with space-saving fold-up seat
- For attaching to shower handrails and grab rails, Rod diameter 30, 32 and 33 mm
- 450 mm wide, 473 mm high, 504 mm deep
- seat 450 mm wide, 358 mm deep
- Seat elements 60 mm in width
- made of high gloss polyamide in HEWI colour 98 (signal white), with effective, antimicrobial microsilver
- With corrosion-resistant steel core
- tested up to 200 kg
- · Recommended maximum weight of the user: 150 kg
- A detailed list of the possible combinations of grab rails, Angled rails and shower handrails with matching hanging seats can be found in our online catalogue in the download area of the respective product.