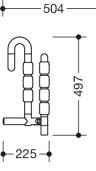

358

Dimensions in mm

Similar picture

## **Properties**

- Removable hanging seat, Foldable Series 801
- Construction from bars, seat and back slats
- serves as a removable seat in the shower area with space-saving fold-up seat
- For attaching to shower handrails and grab rails, Rod diameter 30, 32 and 33 mm
- 450 mm wide, 473 mm high, 504 mm deep
- seat 450 mm wide, 358 mm deep
- Seat elements 60 mm in width
- made of high gloss polyamide in HEWI colour 98 (signal white), with effective, antimicrobial microsilver
- With corrosion-resistant steel core
- tested up to 200 kg
- · Recommended maximum weight of the user: 150 kg
- A detailed list of the possible combinations of grab rails, Angled rails and shower handrails with matching hanging seats can be found in our online catalogue in the download area of the respective product.