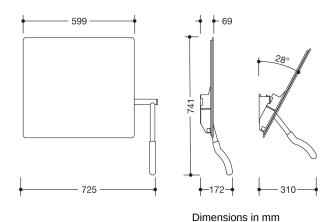

## **Properties**

Range 802 LifeSystem Adjustable mirror (lever on right)

- · rectangular crystal glass mirror with rounded edges and integrated anti-splinter film
- easy adjustment of the tilt between 0 to 28° from a seated position
- lever on right
- 725 mm wide, 741 mm high, mirror 69 mm deep, clear distance between wall and handle 139 mm
- gripping rail made of high-gloss chrome-plated brass, axle made of polished and anodised aluminium in colour F6 FV1
- · with ergonomic handle made of polyamide according to HEWI colour chart
- including non-corrosive HEWI fixing material.