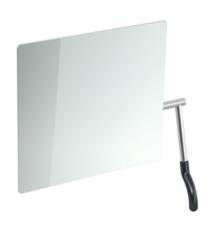

## **Properties**

Range 802 LifeSystem Adjustable mirror (lever on right)

- · rectangular crystal glass mirror with rounded edges and integrated anti-splinter film
- easy adjustment of the tilt between 0 to 28° from a seated position
- lever on right
- 725 mm wide, 741 mm high, mirror 69 mm deep, clear distance between wall and handle 139 mm
- gripping rail made of high-gloss chrome-plated brass, axle made of polished and anodised aluminium in colour F6 FV1
- · with ergonomic handle made of polyamide according to HEWI colour chart
- including non-corrosive HEWI fixing material.