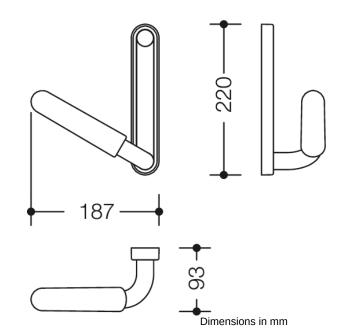

## **Properties**

Range 802 LifeSystem White Edition Support rail with backplate

- chrome-plated support rail with handle made of synthetic material and mounting backplate
- used for support and for stand up independently
- 30° position of the support rails on delivery, adjustable on site
- · right-hand version
- 187 mm wide, 220 mm high, 93 mm deep
- backplate and handle made of high-gloss, chrome-plated aluminium with powder coated white design features
- grip made of pleasant to touch polyamide in HEWI colours 98 (signal white) and 99 (pure white)
- produced in accordance with CE- and UKCA-Regulation (EU) 2017/745 on medical devices