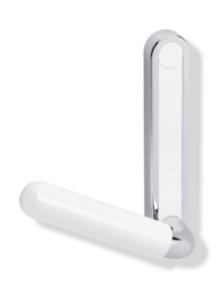

## **Properties**

Range 802 LifeSystem White Edition Support rail with backplate

- chrome-plated support rail with handle made of synthetic material and mounting backplate
- used for support and for stand up independently
- 30° position of the support rails on delivery, adjustable on site
- · right-hand version
- 187 mm wide, 220 mm high, 93 mm deep
- backplate and handle made of high-gloss, chrome-plated aluminium with powder coated white design features
- grip made of pleasant to touch polyamide in HEWI colours 98 (signal white) and 99 (pure white)
- produced in accordance with CE- and UKCA-Regulation (EU) 2017/745 on medical devices