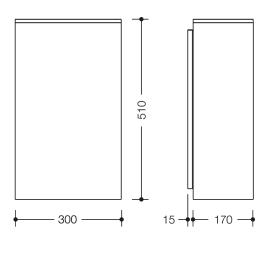

Dimensions in mm

Similar picture

## **Properties**

Range 805 Wastepaper bin

- cubic body with recessed wall base
- serves as waste bin for used paper towels
- capacity approx. 25 l
- concealed, integrated bag holder
- 300 mm wide, 510 mm high and 170 mm deep, wall-mounted base 15 mm deep
- for wall mounting
- made of high-quality stainless steel, satin surface finish
- opening made of high-quality polyamide in HEWI 90 (jet black), 92 (anthracite grey), 98 (signal white) or 99 (pure white)