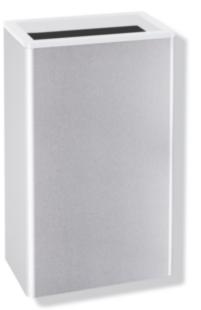

## **Properties**

Range 805 Wastepaper bin

- cubic body with recessed wall base
- serves as waste bin for used paper towels
- capacity approx. 25 l
- concealed, integrated bag holder
- 300 mm wide, 510 mm high and 170 mm deep, wall-mounted base 15 mm deep
- for wall mounting
- made of high-quality stainless steel, satin surface finish
- opening made of high-quality polyamide in HEWI 90 (jet black), 92 (anthracite grey), 98 (signal white) or 99 (pure white)