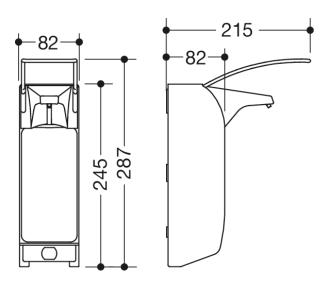

## **Properties**

- Disinfectant and soap dispenser
- half-open body made of high-quality satin stainless steel ٠
- for dispensing controlled quantities of chlorine-free, alcohol-based hand disinfectants or liquid soaps •
- for 500 ml Euro Norm standard bottles ٠
- the disposable bottles are easy to replace from the front ٠
- dispenser with long lever •
- metered quantity with multiple settings, dispensing pump made of stainless steel ٠
- dispenser and pump dishwasher safe and autoclavable up to 134 °C, 3 bar ٠
- for wall mounting
- incl. 500 ml empty container for free (re-) filling •
- discharge cover made of synthetic material in HEWI colours 90 (jet black), 92 (anthracite grey), 98 (signal • white) or 99 (pure white)
- 82 mm wide, 245 mm high and 215 mm deep ٠