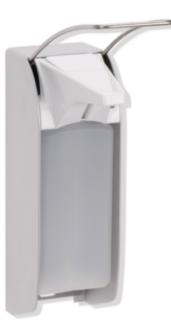

## **Properties**

- Disinfectant and soap dispenser
- half-open body made of high-quality satin stainless steel ٠
- for dispensing controlled quantities of chlorine-free, alcohol-based hand disinfectants or liquid soaps •
- for 500 ml Euro Norm standard bottles ٠
- the disposable bottles are easy to replace from the front ٠
- dispenser with long lever •
- metered quantity with multiple settings, dispensing pump made of stainless steel ٠
- dispenser and pump dishwasher safe and autoclavable up to 134 °C, 3 bar ٠
- for wall mounting
- incl. 500 ml empty container for free (re-) filling •
- discharge cover made of synthetic material in HEWI colours 90 (jet black), 92 (anthracite grey), 98 (signal • white) or 99 (pure white)
- 82 mm wide, 245 mm high and 215 mm deep ٠