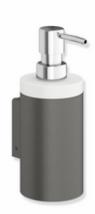

## **Properties**

System 900 Soap or disinfectant dispenser with holder

- suitable for use at the washbasin area
- cylindrical wall holder
- holder made of metal, powder-coated in the HEWI colour CV (matt black) and ER (matt dark grey pearl mica) with soap dispenser in matt black polyamide or powder-coated in the HEWI colour AS (matt white) with soap dispenser in matt white polyamide
- holder with protective film on the inside for a secure, defined position and to protect the insert from damage
- 180 mm high, 85 mm deep, diameter 70 mm
- high-quality chrome-plated pump head
- capacity approx. 200 ml
- for wall mounting, concealed fixing
- including non-corrosive HEWI fixing material