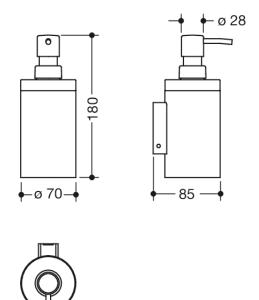

## Dimensions in mm

## **Properties**

System 900 Soap or disinfectant dispenser with holder

- suitable for use at the washbasin area
- cylindrical wall holder
- holder made of metal, powder-coated in the HEWI colour CV (matt black) and ER (matt dark grey pearl mica) with soap dispenser in matt black polyamide or powder-coated in the HEWI colour AS (matt white) with soap dispenser in matt white polyamide
- holder with protective film on the inside for a secure, defined position and to protect the insert from damage
- 180 mm high, 85 mm deep, diameter 70 mm
- high-quality chrome-plated pump head
- capacity approx. 200 ml
- for wall mounting, concealed fixing
- including non-corrosive HEWI fixing material