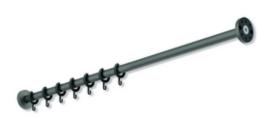

## **Properties**

Curtain rail, System 900

- · straight rail with curtain rings
- made of high-quality stainless steel, powder-coated in HEWI colour DX (white deep matt) with 20 curtain rings made of white POM or powder-coated in HEWI colours DC (black deep matt) and SC (dark grey pearl mica deep matt) with 20 curtain rings made of black POM
- length 2000 mm
- · recommended curtain width 3000 mm
- rail diameter 25 mm, rose diameter 70 mm
- can be shortened at the ends on site to 200 mm
- including non-corrosive and tested HEWI fixing material for wall mounting and sealing tape for sealing the drilling points