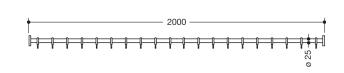

Dimensions in mm

## **Properties**

Curtain rail, System 900

- · straight rail with curtain rings
- made of high-quality stainless steel, powder-coated in HEWI colour DX (white deep matt) with 20 curtain rings made of white POM or powder-coated in HEWI colours DC (black deep matt) and SC (dark grey pearl mica deep matt) with 20 curtain rings made of black POM
- length 2000 mm
- · recommended curtain width 3000 mm
- rail diameter 25 mm, rose diameter 70 mm
- can be shortened at the ends on site to 200 mm
- including non-corrosive and tested HEWI fixing material for wall mounting and sealing tape for sealing the drilling points