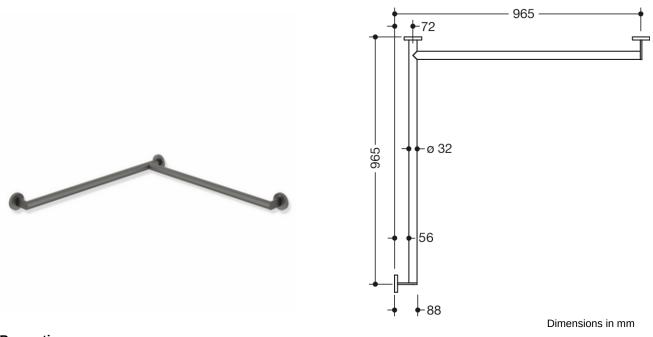

## **Properties**

Support grab rail, System 900

- horizontally arranged, joined at right-angles with mounting roses
- Version right
- Horizontal lengths 965 mm, 88 mm deep
- Rod diameter 32 mm, Tube thickness 2 mm, Rosette diameter 70 mm
- Made from high-quality stainless steel, powder-coated in HEWI colours DX (deep matt white), DC (matt black) and SC (matt dark grey pearl mica)
- · reduced number of mounting roses due to innovative corner connection
- including non-corrosive and tested HEWI fixing material for wall mounting and sealing tape to seal the drilling points
- Please note when using with suspended seats: Compatibility check required.
- tested up to 200 kg when used with HEWI fixing material
- Recommended maximum weight of the user: 150 kg
- A detailed list of the possible combinations of grab rails, Angled rails and shower handrails with matching
  hanging seats can be found in our online catalogue in the download area of the respective product.