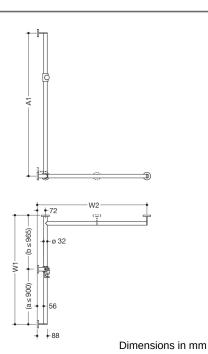

## **Properties**

Shower handrail with sliding shower head rail, System 900

- · vertical and horizontally arranged rails connected at right angles with mounting roses and shower head holder
- with shower head rail that can be pushed to the side (for installation)
- right-hand version
- vertical length made-to-measure from 600 mm to 1250 mm, horizontal lengths (corner mounting) made-to-measure from 475 mm to 1800 mm, 88 mm deep
- rail diameter 32 mm, tube thickness 2 mm, rose diameter 70 mm
- made of high-quality stainless steel, satin
- shower head holder made of high-quality matt polyamide in the HEWI colours 98 (signal white) and 92 (anthracite grey)
- suitable for shower heads of various manufacturers
- shower head holder can be tilted continuously and, after pressing a large pushbutton, its height can be adjusted
- conical adapter on shower head holder makes it easier to hook in the shower head
- reduced number of mounting roses due to innovative corner connection
- including non-corrosive and tested HEWI fixing material for wall mounting and sealing tape for sealing the drilling points
- Please note when using with hanging seats: Compatibility check required.
- A detailed list of possible combinations of hand rails, L-shaped rails and shower handrails with matching hanging seats can be found in our online catalogue in the download area of the respective product.