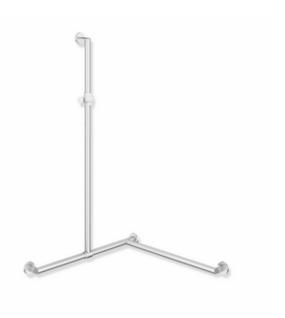

## **Properties**

Shower handrail with sliding shower head rail, System 900

- · vertical and horizontally arranged rails connected at right angles with mounting roses and shower head holder
- with shower head rail that can be pushed to the side (for installation)
- right-hand version
- vertical length made-to-measure from 600 mm to 1250 mm, horizontal lengths (corner mounting) made-to-measure from 475 mm to 1800 mm, 88 mm deep
- rail diameter 32 mm, tube thickness 2 mm, rose diameter 70 mm
- made of high-quality stainless steel, satin
- shower head holder made of high-quality matt polyamide in the HEWI colours 98 (signal white) and 92 (anthracite grey)
- suitable for shower heads of various manufacturers
- shower head holder can be tilted continuously and, after pressing a large pushbutton, its height can be adjusted
- conical adapter on shower head holder makes it easier to hook in the shower head
- reduced number of mounting roses due to innovative corner connection
- including non-corrosive and tested HEWI fixing material for wall mounting and sealing tape for sealing the drilling points
- Please note when using with hanging seats: Compatibility check required.
- A detailed list of possible combinations of hand rails, L-shaped rails and shower handrails with matching hanging seats can be found in our online catalogue in the download area of the respective product.