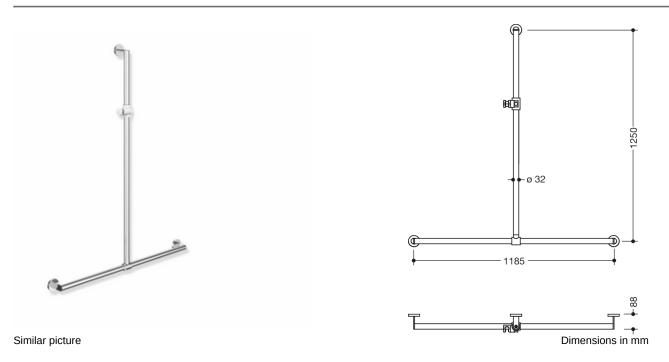

## **Properties**

Shower handrail with sliding shower holder bar, System 900

- Rails arranged vertically and horizontally, Rods connected at right angles with fixing rosettes and shower
- with shower rail that can be moved sideways (for installation)
- Vertical length 1250 mm, Horizontal length 1185 mm, 88 mm deep
- Rod diameter 32 mm, Tube thickness 2 mm, Rosette diameter 70 mm
- Made from high-quality stainless steel, chrome-plated Shower holder made of high-quality matt polyamide in HEWI colours 98 (signal white) and 92 (anthracite grey)
- Suitable for hand showers from various manufacturers
- Shower holder can be continuously tilted and adjusted in height by pressing a large push button