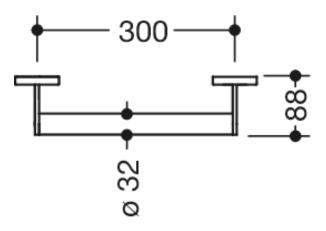

Dimensions in mm

## Properties

Support rail, System 900

- · Straight bar with uprights and rosettes moulded to the wall
- Centre distance 300 mm, 88 mm deep
- Rod diameter 32 mm, Tube thickness 2 mm, Rosette diameter 70 mm
- Made from high-quality stainless steel, powder-coated in HEWI colours DX (deep matt white), DC (matt black) and SC (matt dark grey pearl mica)
- Including non-corrosive and tested HEWI fixing material for wall mounting and sealing tape to seal the drilling points
- Please note when using with suspended seats: Compatibility check required.
- tested up to 200 kg when used with HEWI fixing material
- · Recommended maximum weight of the user: 150 kg
- A detailed list of the possible combinations of grab rails, Angled rails and shower handrails with matching hanging seats can be found in our online catalogue in the download area of the respective product.