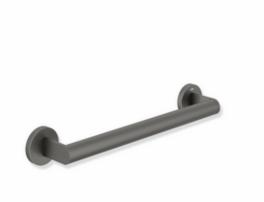

## Properties

Support rail, System 900

- · Straight bar with uprights and rosettes moulded to the wall
- Centre distance 300 mm, 88 mm deep
- Rod diameter 32 mm, Tube thickness 2 mm, Rosette diameter 70 mm
- Made from high-quality stainless steel, powder-coated in HEWI colours DX (deep matt white), DC (matt black) and SC (matt dark grey pearl mica)
- Including non-corrosive and tested HEWI fixing material for wall mounting and sealing tape to seal the drilling points
- Please note when using with suspended seats: Compatibility check required.
- tested up to 200 kg when used with HEWI fixing material
- · Recommended maximum weight of the user: 150 kg
- A detailed list of the possible combinations of grab rails, Angled rails and shower handrails with matching hanging seats can be found in our online catalogue in the download area of the respective product.