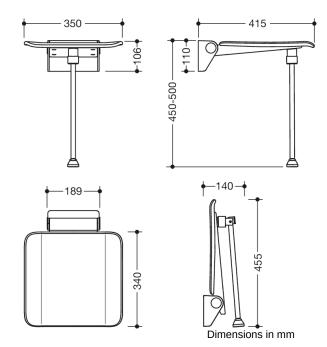

## **Properties**

Hinged seat, System 900

- Construction consisting of wall console and continuous seat surface
- anti-slip, textured seat made of synthetic material in HEWI colours 98 (signal white) and 92 (anthracite grey)
- Aluminium seat reinforcement, powder coated in the colour of the seat
- · Wall bracket made of high-quality stainless steel, chrome-plated
- Seat can be folded up to save space
- Seat depth when folded up 77 mm
- with floor support for seat height 450-500 mm, powder coated in the colour of the seat
- 350 mm wide, 415 mm deep and 110 mm high
- Seat surface 350 mm wide and 340 mm deep
- for mounting with non-corrosive and tested HEWI fixing material for different wall systems (to be ordered separately).
- Sealing tape and sealing rods for sealing the mounting points according to DIN 18534 are included in the delivery
- tested up to 200 kg when used with HEWI fixing material
- · Recommended maximum weight of the user: 150 kg