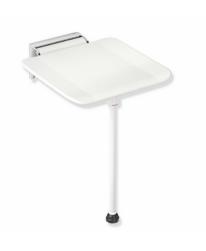

## **Properties**

Hinged seat, System 900

- Construction consisting of wall console and continuous seat surface
- anti-slip, textured seat made of synthetic material in HEWI colours 98 (signal white) and 92 (anthracite grey)
- Aluminium seat reinforcement, powder coated in the colour of the seat
- · Wall bracket made of high-quality stainless steel, chrome-plated
- Seat can be folded up to save space
- Seat depth when folded up 77 mm
- with floor support for seat height 450-500 mm, powder coated in the colour of the seat
- 350 mm wide, 415 mm deep and 110 mm high
- Seat surface 350 mm wide and 340 mm deep
- for mounting with non-corrosive and tested HEWI fixing material for different wall systems (to be ordered separately).
- Sealing tape and sealing rods for sealing the mounting points according to DIN 18534 are included in the delivery
- tested up to 200 kg when used with HEWI fixing material
- · Recommended maximum weight of the user: 150 kg