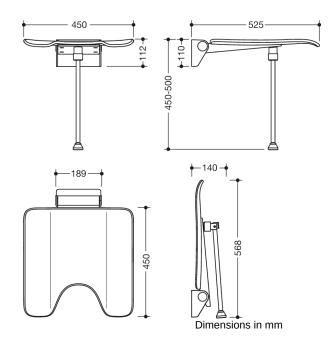

## **Properties**

Hinged seat, System 900

- · Construction consisting of wall console and continuous seat surface
- anti-slip, textured plastic seat surface in HEWI colours 98 (signal white) and 90 (jet black)
- · Aluminium seat reinforcement, powder coated in the colour of the seat
- Wall bracket made of high-quality stainless steel, powder-coated in HEWI colour CV (deep matt black) and ER (deep matt dark grey pearl mica) with black seat surface or powder-coated in HEWI colour AS (deep matt white) with white seat surface
- Seat with hygiene cut-out can be folded up to save space
- Seat depth when folded up 77 mm
- with floor support for seat height 450-500 mm, powder coated in the colour of the seat
- 450 mm wide, 525 mm deep and 112 mm high
- Seat 450 mm wide and 450 mm deep
- for mounting with non-corrosive and tested HEWI fixing material for different wall systems (to be ordered separately).
- Sealing tape and sealing rods for sealing the mounting points according to DIN 18534 are included in the delivery
- · tested up to 200 kg when used with HEWI fixing material
- Recommended maximum weight of the user: 150 kg
- Fulfils the DIN 18040 requirements, ÖNORM B1600/1601 and SIA 500