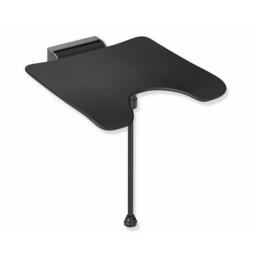

## **Properties**

Hinged seat, System 900

- · Construction consisting of wall console and continuous seat surface
- anti-slip, textured plastic seat surface in HEWI colours 98 (signal white) and 90 (jet black)
- · Aluminium seat reinforcement, powder coated in the colour of the seat
- Wall bracket made of high-quality stainless steel, powder-coated in HEWI colour CV (deep matt black) and ER (deep matt dark grey pearl mica) with black seat surface or powder-coated in HEWI colour AS (deep matt white) with white seat surface
- Seat with hygiene cut-out can be folded up to save space
- Seat depth when folded up 77 mm
- with floor support for seat height 450-500 mm, powder coated in the colour of the seat
- 450 mm wide, 525 mm deep and 112 mm high
- Seat 450 mm wide and 450 mm deep
- for mounting with non-corrosive and tested HEWI fixing material for different wall systems (to be ordered separately).
- Sealing tape and sealing rods for sealing the mounting points according to DIN 18534 are included in the delivery
- · tested up to 200 kg when used with HEWI fixing material
- Recommended maximum weight of the user: 150 kg
- Fulfils the DIN 18040 requirements, ÖNORM B1600/1601 and SIA 500