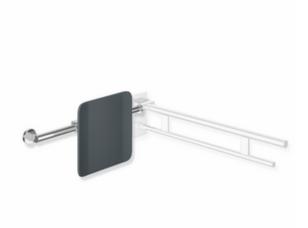

## Properties

Backrest rail, System 900

- backrest with fixing rails on both sides
- serves as back support for toilet users
- · one-sided installation on the wall with roses (right)
- one-sided fitting onto hinged support rails, design (A) from the System 900 (left)
- 330 mm high and 150 mm deep, backrest 350 mm wide, rail diameter 32 mm, tube thickness 2 mm
- centre-to-centre adjustable (clear dimension between the spar of the hinged support rail and the centre-tocentre of the wall fixing 564-664 mm)
- backrest made of synthetic material in HEWI colours 98 (signal white) and 92 (anthracite grey)
- connection made of high-quality stainless steel, surface chrome
- including non-corrosive and tested HEWI fixing material
- fulfils the requirements to Britsh-Standard BS 8300:2009 (+A1:2010)/Doc M.