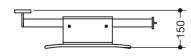

Dimensions in mm

## Properties

Backrest rail, System 900

- backrest with fixing rails on both sides
- serves as back support for toilet users
- · one-sided installation on the wall with roses (right)
- one-sided fitting onto hinged support rails, design (A) from the System 900 (left)
- 330 mm high and 150 mm deep, backrest 350 mm wide, rail diameter 32 mm, tube thickness 2 mm
- centre-to-centre adjustable (clear dimension between the spar of the hinged support rail and the centre-tocentre of the wall fixing 564-664 mm)
- backrest made of synthetic material in HEWI colours 98 (signal white) and 92 (anthracite grey)
- connection made of high-quality stainless steel, surface chrome
- including non-corrosive and tested HEWI fixing material
- fulfils the requirements to Britsh-Standard BS 8300:2009 (+A1:2010)/Doc M.