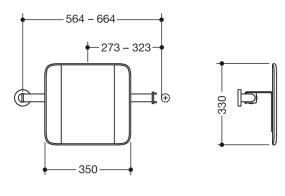

Dimensions in mm

## Properties

Backrest rail, System 900

- backrest with fixing rails on both sides
- serves as back support for toilet users
- · one-sided installation on the wall with roses (right)
- one-sided fitting onto hinged support rails, design (A) from the System 900 (left)
- 330 mm high and 150 mm deep, backrest 350 mm wide, rail diameter 32 mm, tube thickness 2 mm
- centre-to-centre adjustable (clear dimension between the spar of the hinged support rail and the centre-tocentre of the wall fixing 564-664 mm)
- backrest made of synthetic material in HEWI colours 98 (signal white) and 92 (anthracite grey)
- connection made of high-quality stainless steel, surface chrome
- including non-corrosive and tested HEWI fixing material
- fulfils the requirements to Britsh-Standard BS 8300:2009 (+A1:2010)/Doc M.