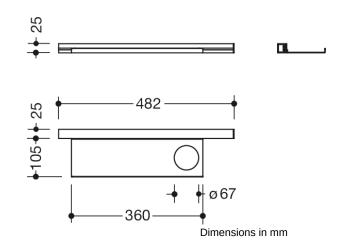

## **Properties**

Pedestal wash basin profiles with shelf

- adaptive additional functions for the wash basin models 950.13.20.. and 950.13.30..
- Shelf can easily be inserted and removed in the profile on the wash basin
- Additional storage space at the wash basin
- Shelf 360 mm wide, 102 mm deep
- Hole serves to accommodate tumblers and soap dispensers of the System 800 K
- · shelf made of high-quality stainless steel, aluminium profile
- powder-coated in HEWI colours DX (matt white), DC (matt black) and SC (matt dark grey pearl mica)

Telephon: +49 5691 82-0

Fax: +49 5691 82-319

- Load capacity up to 2 kg
- Including corrosion-free HEWI fastening material for the profile