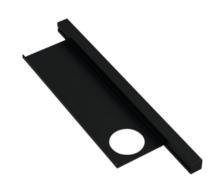

## **Properties**

Pedestal wash basin profiles with shelf

- adaptive additional functions for the wash basin models 950.13.20.. and 950.13.30..
- Shelf can easily be inserted and removed in the profile on the wash basin
- Additional storage space at the wash basin
- Shelf 360 mm wide, 102 mm deep
- Hole serves to accommodate tumblers and soap dispensers of the System 800 K
- · shelf made of high-quality stainless steel, aluminium profile
- powder-coated in HEWI colours DX (matt white), DC (matt black) and SC (matt dark grey pearl mica)

Telephon: +49 5691 82-0

Fax: +49 5691 82-319

- Load capacity up to 2 kg
- Including corrosion-free HEWI fastening material for the profile