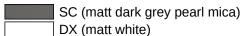

## **Properties**

Right shelf hole

- adaptive additional functions for the wall profiles 950.13.00.. and wash basin models 950.13.20.., 950.13.30.., 950.19.087 and 950.19.088
- Shelf can easily be inserted and removed in the profile on the wash basin
- Additional storage space at the wash basin
- Shelf 360 mm wide, 102 mm deep
- · Hole serves to accommodate tumblers and soap dispensers of the System 800 K
- · Made of high quality stainless steel
- powder-coated in HEWI colours DX (matt white), DC (matt black) and SC (matt dark grey pearl mica)

## Colours / Surfaces

DC (matt black)