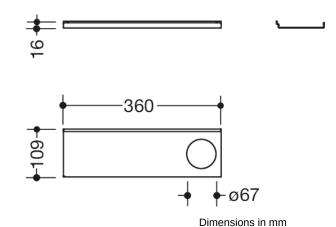

## **Properties**

Right shelf hole

- adaptive additional functions for the wall profiles 950.13.00.. and wash basin models 950.13.20.., 950.13.30.., 950.19.087 and 950.19.088
- Shelf can easily be inserted and removed in the profile on the wash basin
- Additional storage space at the wash basin
- Shelf 360 mm wide, 102 mm deep
- · Hole serves to accommodate tumblers and soap dispensers of the System 800 K
- · Made of high quality stainless steel
- powder-coated in HEWI colours DX (matt white), DC (matt black) and SC (matt dark grey pearl mica)