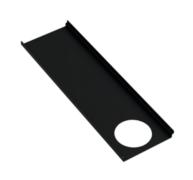

## **Properties**

Right shelf hole

- adaptive additional functions for the wall profiles 950.13.00.. and wash basin models 950.13.20.., 950.13.30.., 950.19.087 and 950.19.088
- Shelf can easily be inserted and removed in the profile on the wash basin
- Additional storage space at the wash basin
- Shelf 360 mm wide, 102 mm deep
- · Hole serves to accommodate tumblers and soap dispensers of the System 800 K
- · Made of high quality stainless steel
- powder-coated in HEWI colours DX (matt white), DC (matt black) and SC (matt dark grey pearl mica)