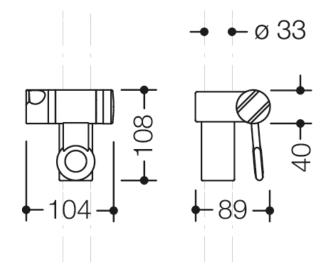

Similar picture Dimensions in mm

## **Properties**

Shower head holder

- for shower head rails, L-shaped support rails with shower head holder and and shower and bath handrails 477..., 801..., 950...90
- · shower head holder with tapered holding (left-hand side) for shower hose and handheld shower head
- suitable for shower heads of various manufacturers
- · shower head holder can be tilted and height adjusted by pulling or pushing a lever
- · conical holder facilitates hooking in the handheld shower
- 108 mm high, 104 mm wide
- · made of high-quality polyamide according to HEWI colour chart
- · with contrast (white or black) marked shower head holder