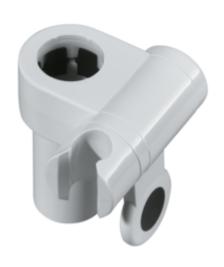

## **Properties**

Shower head holder

- for shower head rails, L-shaped support rails with shower head holder and and shower and bath handrails 477..., 801..., 950...90
- · shower head holder with tapered holding (left-hand side) for shower hose and handheld shower head
- suitable for shower heads of various manufacturers
- · shower head holder can be tilted and height adjusted by pulling or pushing a lever
- · conical holder facilitates hooking in the handheld shower
- 108 mm high, 104 mm wide
- · made of high-quality polyamide according to HEWI colour chart
- · with contrast (white or black) marked shower head holder