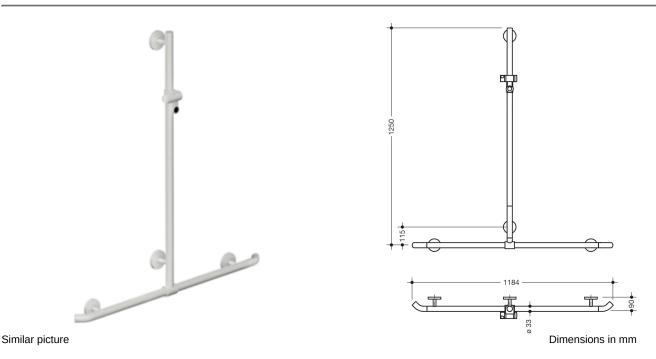

## **Properties**

- Shower, Bath handrail with shower rail System 800 K
- · Rails arranged vertically and horizontally, Rods connected at right angles with shower head holder
- with 45° end bends pointing towards the wall
- With vertical rail with shower head holder that can be moved to the side (for installation)
- Shower, Bath handrail made of high-quality polyamide in the HEWI colours 98 (signal white) or 99 (pure white)
- · Shower holder with black labelled handle area
- With continuous, corrosion-resistant steel core
- Vertical length 1250 mm, Horizontal length 1184 mm
- Depth 90 mm , Rod diameter 33 mm
- · Wall connection with filigree supports straight to the wall (diameter 18 mm) and flat rosettes
- Rosette diameter 80 mm, cap height 13 mm
- Shower head holder can be continuously tilted and, after pulling or pushing a large lever, its height can be adjusted
- · Conical adapter on shower head holder makes it easier to hook in the shower head
- Suitable for hand showers from various manufacturers
- Simple installation thanks to individually mountable fastening plates made of high-quality stainless steel for attaching the shower tray., Bath handrail
- including corrosion-free HEWI fixing material
- Please note when using with suspended seats: Compatibility check required.
- tested up to 200 kg when used with HEWI fixing material
- · Recommended maximum weight of the user: 150 kg
- A detailed list of the possible combinations of grab rails, Angled rails and shower handrails with matching hanging seats can be found in our online catalogue in the download area of the respective product.