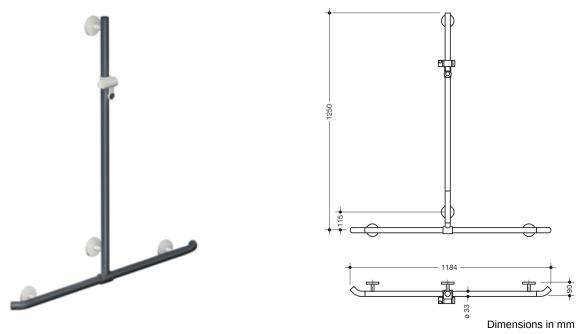

## **Properties**

Shower, Bath handrail with shower rail System 800 K

- · Rails arranged vertically and horizontally, Rods connected at right angles with shower head holder
- with 45° end bends pointing towards the wall
- With vertical rail with shower head holder that can be moved to the side (for installation)
- Shower, Bath handrail made of high-quality polyamide
- · Rods according to HEWI colour chart
- Shower holder, supports and roses made of high-quality polyamide in the HEWI colour 98 (signal white)
- With continuous, corrosion-resistant steel core
- Vertical length 1250 mm, Horizontal length 1184 mm
- Depth 90 mm, Rod diameter 33 mm
- Wall connection with filigree supports straight to the wall (diameter 18 mm) and flat rosettes
- Rosette diameter 80 mm, cap height 13 mm
- Shower head holder can be continuously tilted and, after pulling or pushing a large lever, its height can be adjusted
- · Conical adapter on shower head holder makes it easier to hook in the shower head
- Suitable for hand showers from various manufacturers
- Simple installation thanks to individually mountable fastening plates made of high-quality stainless steel for attaching the shower tray., Bath handrail
- including corrosion-free HEWI fixing material
- Please note when using with suspended seats: Compatibility check required.
- tested up to 200 kg when used with HEWI fixing material
- Recommended maximum weight of the user: 150 kg
- A detailed list of the possible combinations of grab rails, Angled rails and shower handrails with matching hanging seats can be found in our online catalogue in the download area of the respective product.