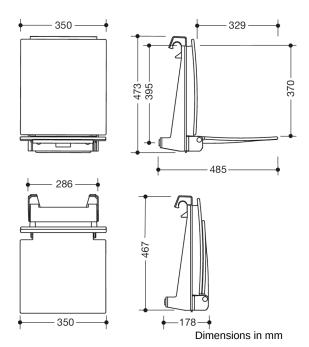

## **Properties**

Removable hanging seat

- Ergonomically shaped seat with backrest
- · Used for safe sitting in the shower area
- 350 mm wide, 485 mm deep and 467 mm high
- Metal suspension device, White powder-coated
- · Seat and backrest made of white, glass fibre reinforced polyamide
- · Seat can be folded up to save space
- No struts and fastenings visible when folded up
- for hanging in HEWI shower handrails and grab rails diameter 33 mm
- tested up to 200 kg
- Recommended maximum weight of the user: 150 kg
- A detailed list of the possible combinations of grab rails, Angled rails and shower handrails with matching hanging seats can be found in our online catalogue in the download area of the respective product.