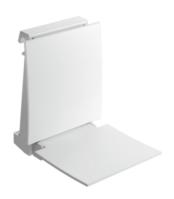

## **Properties**

Removable hanging seat

- Ergonomically shaped seat with backrest
- · Used for safe sitting in the shower area
- 350 mm wide, 485 mm deep and 467 mm high
- Metal suspension device, White powder-coated
- · Seat and backrest made of white, glass fibre reinforced polyamide
- · Seat can be folded up to save space
- No struts and fastenings visible when folded up
- for hanging in HEWI shower handrails and grab rails diameter 33 mm
- tested up to 200 kg
- Recommended maximum weight of the user: 150 kg
- A detailed list of the possible combinations of grab rails, Angled rails and shower handrails with matching hanging seats can be found in our online catalogue in the download area of the respective product.