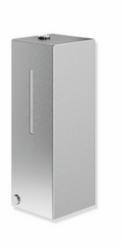

## **Properties**

Electronic liquid soap dispenser from the System 900 range

- · angular base body
- serves to hold standard liquid soap
- · with inner container for free filling, filling capacity 500 ml
- · inner container can be removed for cleaning
- · level indicator at the side
- contact-free soap dispensing
- enclosed sticker to identify the dispenser (if required to distinguish between soap, foam soap and disinfectant dispensers)
- illumination of the output area when the sensor is activated (blue light)
- · with battery change indicator
- · protection against misuse by locking device
- maintenance-free
- 102 mm wide, 270 mm high and 98 mm deep
- for wall mounting
- made of high-quality stainless steel, matt satin finish surface
- including corrosion-free HEWI fixing material
- batteries (AA 1.5 V / 4 pcs.) not included in the scope of supply
- CE and UKCA marking in accordance with EMC Directive 2014/30/EU
- Suitable for liquid soap with a viscosity of 1 to 3,000 mPa-s