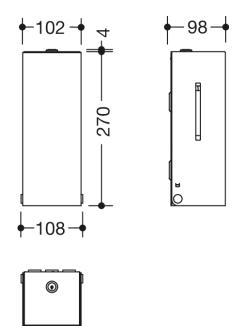

## Dimensions in mm

## **Properties**

Electronic liquid soap dispenser from the System 900 range

- · angular base body
- serves to hold standard liquid soap
- · with inner container for free filling, filling capacity 500 ml
- · inner container can be removed for cleaning
- · level indicator at the side
- contact-free soap dispensing
- enclosed sticker to identify the dispenser (if required to distinguish between soap, foam soap and disinfectant dispensers)
- illumination of the output area when the sensor is activated (blue light)
- · with battery change indicator
- · protection against misuse by locking device
- maintenance-free
- 102 mm wide, 270 mm high and 98 mm deep
- for wall mounting
- made of high-quality stainless steel, matt satin finish surface
- including corrosion-free HEWI fixing material
- batteries (AA 1.5 V / 4 pcs.) not included in the scope of supply
- CE and UKCA marking in accordance with EMC Directive 2014/30/EU
- Suitable for liquid soap with a viscosity of 1 to 3,000 mPa-s