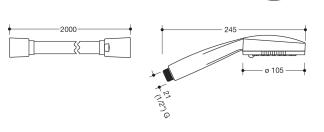

Dimensions in mm

**Properties** 

Shower head and shower hose set

- 3-jet shower head with shower hose made of synthetic material, chrome-plated
- shower head with soft-clean anti-limescale pimples
- jet types: Wide Rain, Concentrated Rain and Combined Rain
- diameter shower head: 105 mm
- spray plate made of synthetic material in colour white
- · pimples and adjustment ring made of light grey synthetic material
- flow rate at 3 bar: 14 l/min
- rinsable dirt collection sieve
- connection thread G 1/2, connection size: DN 15
- hose length 2000 mm
- kink-protected
- · rotary cone protects the shower hose from twisting
- · metal rotary cone/metal short cone, chrome-plated
- shower head tested to KTW and W270
- shower hose tested to EN 1113 and KTW