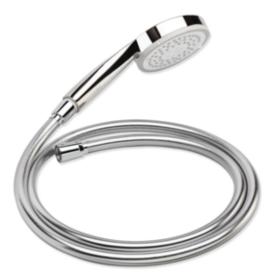

Dimensions in mm

**Properties** 

Shower head and shower hose set

- 3-jet shower head with shower hose made of synthetic material, chrome-plated
- shower head with soft-clean anti-limescale pimples
- jet types: Wide Rain, Concentrated Rain and Combined Rain
- diameter shower head: 105 mm
- spray plate made of synthetic material in colour white
- · pimples and adjustment ring made of light grey synthetic material
- flow rate at 3 bar: 14 l/min
- rinsable dirt collection sieve
- connection thread G 1/2, connection size: DN 15
- hose length 2000 mm
- kink-protected
- · rotary cone protects the shower hose from twisting
- · metal rotary cone/metal short cone, chrome-plated
- shower head tested to KTW and W270
- shower hose tested to EN 1113 and KTW