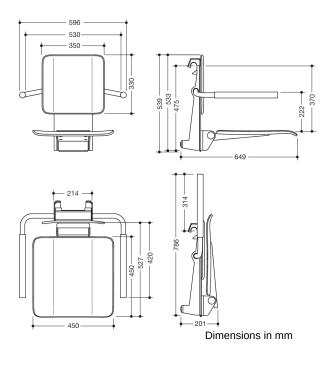

## Properties

Removable hanging seat, System 900

- Seat construction, Backrest, Armrests and suspension device
- Reinforcement of the seat surface and suspension device made of aluminium, powder-coated in the HEWI colours AS (deep matt white), CV (deep matt black) and AF (matt anthracite grey)
- anti-slip, textured seat and backrest made of matt plastic in the colour of the suspension device
- Armrests made of matt plastic in the colour of the suspension device
- Seat with hygiene cut-out can be folded up to save space
- Armrests can be folded up and down separately
- for hanging in HEWI shower handrails and grab rails with diameter 30, 32 and 33 mm
- 596 mm wide, 649 mm deep and 533 mm high
- Seat 450 mm wide and 450 mm deep
- Product weight: 13.6 kg
- fulfils the requirements of BS standard BS 8300:2009 (+A1:2010)/Doc M
- tested up to 200 kg
- · Recommended maximum weight of the user: 150 kg
- A detailed list of the possible combinations of grab rails, Angled rails and shower handrails with matching hanging seats can be found in our online catalogue in the download area of the respective product.