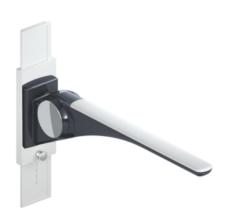

## **Properties**

Folding support handle Basic with height adjustment of the LifeSystem series

- stable, single-arm folding support handle
- · Non-slip and ergonomic grip pad
- · for gripping, support and pulling oneself up
- · high-quality plastic surface and scratch-resistant powder coating
- maximum product stiffness increases stability and gives the user a secure grip feeling
- with height adjustment, in order to be able to adapt the required support height to the user
- · Adjustment downwards, pull out locking bolt, adjustment upwards possible without pulling out the locking bolt
- Adjustment range 200 mm
- can be folded easily up and down due to spring-loaded hinges
- · low-maintenance, permanently smooth and easy moving joint, preset in the factory
- a defined stop prevents the hinged support rail from hitting the wall
- projection 730 mm, 153 mm wide, wall rail 530 mm high
- Grip pad 58 mm wide
- Aluminium cantilever arm, powder-coated in the HEWI colours signal white, glossy with plastic grip pad in SD (signal white, matt) and GU (anthracite, matt) or anthracite cantilever arm, glossy with grip pad in TB (signal white, matt) and DR (anthracite, matt), with high-gloss chrome-plated design elements
- Height adjustment made of aluminium powder-coated in HEWI colour DX (signal white, matt)
- toilet roll holder 802.50.01160, WC flushing mechanism (radio controlled) 802.50.06.. and shelf 802.50.01360 can be retrofitted
- · weight capacity up to 100 kg
- simple assembly due to separate installation of the height-adjustable plate
- concealed, non-corrosive and tested HEWI fixing material for different wall systems (must be ordered separately)
- sealing tape for sealing the fixing points is included in the scope of supply
- produced in accordance with Regulation (EU) 2017/745 on medical devices