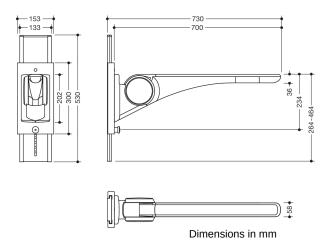

## **Properties**

Folding support handle Basic with height adjustment of the LifeSystem series

- stable, single-arm folding support handle
- · Non-slip and ergonomic grip pad
- · for gripping, support and pulling oneself up
- · high-quality plastic surface and scratch-resistant powder coating
- maximum product stiffness increases stability and gives the user a secure grip feeling
- with height adjustment, in order to be able to adapt the required support height to the user
- · Adjustment downwards, pull out locking bolt, adjustment upwards possible without pulling out the locking bolt
- Adjustment range 200 mm
- can be folded easily up and down due to spring-loaded hinges
- · low-maintenance, permanently smooth and easy moving joint, preset in the factory
- a defined stop prevents the hinged support rail from hitting the wall
- projection 730 mm, 153 mm wide, wall rail 530 mm high
- Grip pad 58 mm wide
- Aluminium cantilever arm, powder-coated in the HEWI colours signal white, glossy with plastic grip pad in SD (signal white, matt) and GU (anthracite, matt) or anthracite cantilever arm, glossy with grip pad in TB (signal white, matt) and DR (anthracite, matt), with high-gloss chrome-plated design elements
- Height adjustment made of aluminium powder-coated in HEWI colour DX (signal white, matt)
- toilet roll holder 802.50.01160, WC flushing mechanism (radio controlled) 802.50.06.. and shelf 802.50.01360 can be retrofitted
- · weight capacity up to 100 kg
- simple assembly due to separate installation of the height-adjustable plate
- concealed, non-corrosive and tested HEWI fixing material for different wall systems (must be ordered separately)
- sealing tape for sealing the fixing points is included in the scope of supply
- produced in accordance with Regulation (EU) 2017/745 on medical devices