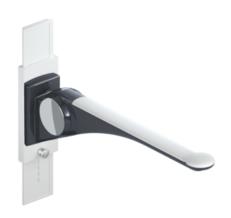

## **Properties**

Folding support handle Premium with height adjustment of the LifeSystem series

- · stable, single-arm folding support handle
- Non-slip, ergonomic grip pad with perfectly matched raised grip
- · for gripping, support and pulling oneself up
- high-quality plastic surface and scratch-resistant powder coating
- maximum product stiffness increases stability and gives the user a secure grip feeling
- · with height adjustment, in order to be able to adapt the required support height to the user
- Adjustment downwards, pull out locking bolt, adjustment upwards possible without pulling out the locking bolt
- Adjustment range 200 mm
- · can be folded easily up and down due to spring-loaded hinges
- low-maintenance, permanently smooth and easy moving joint, preset in the factory
- a defined stop prevents the hinged support rail from hitting the wall
- · projection 730 mm, 153 mm wide, wall rail 530 mm high
- grip pad 58 mm wide, grip end piece 84 mm wide
- Aluminium cantilever arm, powder-coated in the HEWI colours signal white, glossy with plastic grip pad in SD (signal white, matt) and GU (anthracite, matt) or anthracite cantilever arm, glossy with grip pad in TB (signal white, matt) and DR (anthracite, matt), with high-gloss chrome-plated design elements
- Height adjustment made of aluminium powder-coated in HEWI colour DX (signal white, matt)
- toilet roll holder 802.50.01160, WC flushing mechanism (radio controlled) 802.50.06.. and shelf 802.50.01360 can be retrofitted
- · weight capacity up to 100 kg
- simple assembly due to separate installation of the height-adjustable plate
- concealed, non-corrosive and tested HEWI fixing material for different wall systems (must be ordered separately)
- sealing tape for sealing the fixing points is included in the scope of supply
- produced in accordance with Regulation (EU) 2017/745 on medical devices