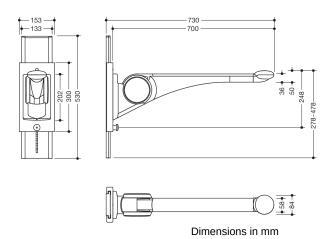

## **Properties**

Folding support handle Premium with height adjustment of the LifeSystem series

- · stable, single-arm folding support handle
- Non-slip, ergonomic grip pad with perfectly matched raised grip
- · for gripping, support and pulling oneself up
- high-quality plastic surface and scratch-resistant powder coating
- maximum product stiffness increases stability and gives the user a secure grip feeling
- · with height adjustment, in order to be able to adapt the required support height to the user
- Adjustment downwards, pull out locking bolt, adjustment upwards possible without pulling out the locking bolt
- Adjustment range 200 mm
- · can be folded easily up and down due to spring-loaded hinges
- low-maintenance, permanently smooth and easy moving joint, preset in the factory
- a defined stop prevents the hinged support rail from hitting the wall
- · projection 730 mm, 153 mm wide, wall rail 530 mm high
- grip pad 58 mm wide, grip end piece 84 mm wide
- Aluminium cantilever arm, powder-coated in the HEWI colours signal white, glossy with plastic grip pad in SD (signal white, matt) and GU (anthracite, matt) or anthracite cantilever arm, glossy with grip pad in TB (signal white, matt) and DR (anthracite, matt), with high-gloss chrome-plated design elements
- Height adjustment made of aluminium powder-coated in HEWI colour DX (signal white, matt)
- toilet roll holder 802.50.01160, WC flushing mechanism (radio controlled) 802.50.06.. and shelf 802.50.01360 can be retrofitted
- · weight capacity up to 100 kg
- simple assembly due to separate installation of the height-adjustable plate
- concealed, non-corrosive and tested HEWI fixing material for different wall systems (must be ordered separately)
- sealing tape for sealing the fixing points is included in the scope of supply
- produced in accordance with Regulation (EU) 2017/745 on medical devices