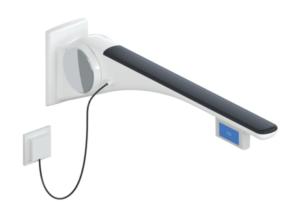

## **Properties**

Folding support rail Basic with WC flush actuation E version right from the LifeSystem range

- more stable, One-arm folding support handle
- Non-slip and ergonomic grip pad
- serves to hold, Supporting and straightening
- High-quality plastic surface and scratch-resistant powder coating
- maximum product rigidity increases stability and creates a secure gripping feeling for the user
- with flush release (electric version)
- Version on the right (from the user's point of view)
- The blue button (wave symbol) is used to trigger the WC flush (convex, palpable pressure point)
- Cable with free cable ends for wall connection
- Includes white cover for flush-mounted box
- Control voltage max. 30 V = SELV, PELV, switching current up to max. 2 A
- Suitable for all standard concealed cisterns with electrical control
- Folds upwards and downwards with slight cushioning
- low-maintenance, Permanently smooth-running joint, Preset ex works
- · a defined stop prevents, that the folding support handle touches the wall
- Projection 900 mm, width 120 mm, Wall panel 202 mm high
- Grip pad 58 mm wide
- Aluminium cantilever, powder-coated in the HEWI colours signal white, glossy with plastic grip pad in SD (signal white), matt) and GU (anthracite, matt) or bracket anthracite, glossy with grip pad in TB (signal white, matt) and DR (anthracite, matt), with high-gloss chrome-plated design elements
- Paper roll holder 802.50.01160 and back support 802.51.90.. can be retrofitted simple assembly thanks to separate installation of the stainless steel mounting plate, matt ground
- concealed, Corrosion-free and tested HEWI fixing material for different wall structures (to be ordered separately)

Sealing tape for sealing the fixing points is included in the delivery

- tested up to 150 kg when used with HEWI fixing material
- Recommended maximum weight of the user: 150 kg
- is produced in accordance with CE and UKCA Regulation (EU) 2017/745 on medical devices
- fulfils the requirements of ÖNORM B1600/1601