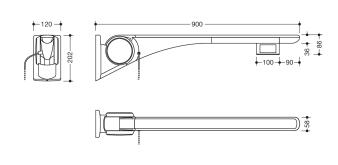

Dimensions in mm

## **Properties**

Folding support rail Basic with WC flush actuation E version right from the LifeSystem range

- more stable, One-arm folding support handle
- Non-slip and ergonomic grip pad
- serves to hold, Supporting and straightening
- High-quality plastic surface and scratch-resistant powder coating
- maximum product rigidity increases stability and creates a secure gripping feeling for the user
- with flush release (electric version)
- Version on the right (from the user's point of view)
- The blue button (wave symbol) is used to trigger the WC flush (convex, palpable pressure point)
- Cable with free cable ends for wall connection
- Includes white cover for flush-mounted box
- Control voltage max. 30 V = SELV, PELV, switching current up to max. 2 A
- Suitable for all standard concealed cisterns with electrical control
- Folds upwards and downwards with slight cushioning
- low-maintenance, Permanently smooth-running joint, Preset ex works
- · a defined stop prevents, that the folding support handle touches the wall
- Projection 900 mm, width 120 mm, Wall panel 202 mm high
- Grip pad 58 mm wide
- Aluminium cantilever, powder-coated in the HEWI colours signal white, glossy with plastic grip pad in SD (signal white), matt) and GU (anthracite, matt) or bracket anthracite, glossy with grip pad in TB (signal white, matt) and DR (anthracite, matt), with high-gloss chrome-plated design elements
- Paper roll holder 802.50.01160 and back support 802.51.90.. can be retrofitted simple assembly thanks to separate installation of the stainless steel mounting plate, matt ground
- concealed, Corrosion-free and tested HEWI fixing material for different wall structures (to be ordered separately)