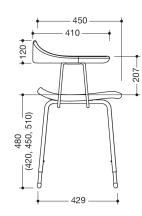

Dimensions in mm

## Similar picture **Properties**

Premium shower stool from the 802 LifeSystem series

- more solid, Ergonomically shaped stool
- with all-round armrest/backrest
- for safe sitting in the shower area 648 mm wide, 789 mm high, 474 mm deep
- seat 452 mm wide, 450 mm deep
- Own weight: approx. 9.2 kg
- Seat and all-round armrest/backrest made of high-quality PUR/Integral rigid foam in HEWI colours 98 (signal white, matt) and 92 (anthracite grey, matt)
- Seat with hygiene opening and water drainage
- Four high-gloss chrome-plated height-adjustable steel legs with non-slip foot stoppers
- tested up to 200 kg
- Recommended maximum weight of the user: 150 kg
- Seat height adjustable in four steps from 420 mm to 510 mm (30 mm each)
- is produced in accordance with CE and UKCA Regulation (EU) 2017/745 on medical devices