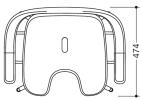

Dimensions in mm

## Similar picture **Properties**

Premium shower stool from the 802 LifeSystem series

- more solid, Ergonomically shaped stool
- with all-round armrest/backrest
- for safe sitting in the shower area 648 mm wide, 789 mm high, 474 mm deep
- seat 452 mm wide, 450 mm deep
- Own weight: approx. 9.2 kg
- Seat and all-round armrest/backrest made of high-quality PUR/Integral rigid foam in HEWI colours 98 (signal white, matt) and 92 (anthracite grey, matt)
- Seat with hygiene opening and water drainage
- Four high-gloss chrome-plated height-adjustable steel legs with non-slip foot stoppers
- tested up to 200 kg
- Recommended maximum weight of the user: 150 kg
- Seat height adjustable in four steps from 420 mm to 510 mm (30 mm each)
- is produced in accordance with CE and UKCA Regulation (EU) 2017/745 on medical devices