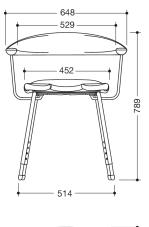

Dimensions in mm

## Similar picture **Properties**

Premium shower stool from the 802 LifeSystem series

- more solid, Ergonomically shaped stool
- with all-round armrest/backrest
- for safe sitting in the shower area 648 mm wide, 789 mm high, 474 mm deep
- seat 452 mm wide, 450 mm deep
- Own weight: approx. 9.2 kg
- Seat and all-round armrest/backrest made of high-quality PUR/Integral rigid foam in HEWI colours 98 (signal white, matt) and 92 (anthracite grey, matt)
- Seat with hygiene opening and water drainage
- Four high-gloss chrome-plated height-adjustable steel legs with non-slip foot stoppers
- tested up to 200 kg
- Recommended maximum weight of the user: 150 kg
- Seat height adjustable in four steps from 420 mm to 510 mm (30 mm each)
- is produced in accordance with CE and UKCA Regulation (EU) 2017/745 on medical devices