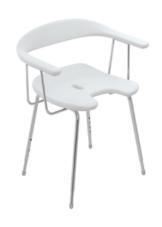

## Similar picture **Properties**

Premium shower stool from the 802 LifeSystem series

- more solid, Ergonomically shaped stool
- with all-round armrest/backrest
- for safe sitting in the shower area 648 mm wide, 789 mm high, 474 mm deep
- seat 452 mm wide, 450 mm deep
- Own weight: approx. 9.2 kg
- Seat and all-round armrest/backrest made of high-quality PUR/Integral rigid foam in HEWI colours 98 (signal white, matt) and 92 (anthracite grey, matt)
- Seat with hygiene opening and water drainage
- Four high-gloss chrome-plated height-adjustable steel legs with non-slip foot stoppers
- tested up to 200 kg
- Recommended maximum weight of the user: 150 kg
- Seat height adjustable in four steps from 420 mm to 510 mm (30 mm each)
- is produced in accordance with CE and UKCA Regulation (EU) 2017/745 on medical devices