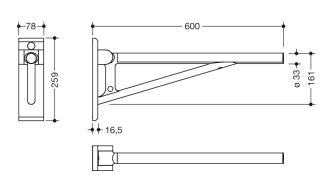

Similar picture Dimensions in mm

## **Properties**

Swing-up grab bar, System 900

- with a horizontal, round handle level
- for holding, supporting and raising the patient
- can be folded upwards and folded downwards with braking
- permanently smooth-running, low-maintenance joint, preset in the factory
- 600 mm projection, 259 mm high and 78 mm wide, bar diameter 33 mm
- load capacity up to 100 kg
- wall plate and extension arm made of high-quality synthetic material in HEWI colours 98 (signal white) and 92 (anthracite grey)
- · top grab bar made of metal, chrome-plated
- for mounting with corrosion-free and tested HEWI fixing material for different wall constructions (to be ordered separately)
- · sealing tape for sealing the fixing points is included in the scope of delivery
- not suitable for use in wet areas (shower)
- produced in accordance with CE- and UKCA-Regulation (EU) 2017/745 on medical devices