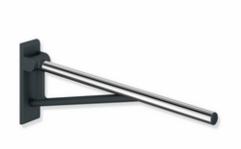

## **Properties**

Swing-up grab bar, System 900

- with a horizontal, round handle level
- for holding, supporting and raising the patient
- can be folded upwards and folded downwards with braking
- permanently smooth-running, low-maintenance joint, preset in the factory
- 600 mm projection, 259 mm high and 78 mm wide, bar diameter 33 mm
- load capacity up to 100 kg
- wall plate and extension arm made of high-quality synthetic material in HEWI colours 98 (signal white) and 92 (anthracite grey)
- · top grab bar made of metal, chrome-plated
- for mounting with corrosion-free and tested HEWI fixing material for different wall constructions (to be ordered separately)
- · sealing tape for sealing the fixing points is included in the scope of delivery
- not suitable for use in wet areas (shower)
- produced in accordance with CE- and UKCA-Regulation (EU) 2017/745 on medical devices