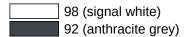

## **Properties**

Swing-up grab bar, System 900

- with a horizontal, round handle level
- for holding, supporting and raising the patient
- can be folded upwards and folded downwards with braking
- permanently smooth-running, low-maintenance joint, preset in the factory
- 600 mm projection, 259 mm high and 78 mm wide, bar diameter 33 mm
- load capacity up to 100 kg
- wall plate and extension arm made of high-quality synthetic material in HEWI colours 98 (signal white) and 92 (anthracite grey)
- · top grab bar made of metal, chrome-plated
- for mounting with corrosion-free and tested HEWI fixing material for different wall constructions (to be ordered separately)
- · sealing tape for sealing the fixing points is included in the scope of delivery
- not suitable for use in wet areas (shower)
- produced in accordance with CE- and UKCA-Regulation (EU) 2017/745 on medical devices

## Colours / Surfaces