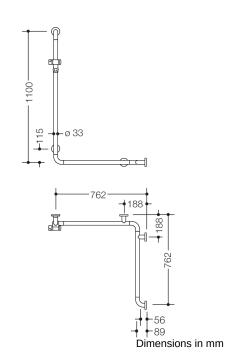

## **Properties**

Shower, Series 801 bath handrail with shower rail

- · Made from high-quality chrome-optic coated polyamide with a warm feel
- Rails arranged vertically and horizontally, Rods connected at right angles with steel fixing rosettes and shower holder
- Used in the shower and bathtub area to hold onto and for support
- · Vertical length 1100 mm, Horizontal lengths 762 mm
- Depth 89 mm, Clearance to the wall 56 mm, Rod diameter 33 mm, Rosette diameter 70 mm
- Suitable for hand showers from various manufacturers
- Shower holder made of high-quality polyamide in HEWI colour 92 (anthracite grey)
- Shower head holder can be continuously tilted and, after pulling or pushing a large lever, its height can be adjusted
- · Conical adapter on shower head holder makes it easier to hook in the shower head
- With continuous, corrosion-resistant steel core
- Wall mounting with wall-specific mounting material and HEWI rosettes
- Can be mounted on the right and left side
- tested up to 200 kg when used with HEWI fixing material
- Recommended maximum weight of the user: 150 kg
- Please note when using with suspended seats: Compatibility check required.
- A detailed list of the possible combinations of grab rails, Angled rails and shower handrails with matching hanging seats can be found in our online catalogue in the download area of the respective product.