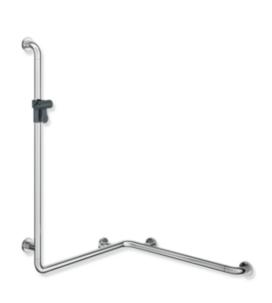

## **Properties**

Shower, Series 801 bath handrail with shower rail

- · Made from high-quality chrome-optic coated polyamide with a warm feel
- Rails arranged vertically and horizontally, Rods connected at right angles with steel fixing rosettes and shower holder
- Used in the shower and bathtub area to hold onto and for support
- · Vertical length 1100 mm, Horizontal lengths 762 mm
- Depth 89 mm, Clearance to the wall 56 mm, Rod diameter 33 mm, Rosette diameter 70 mm
- Suitable for hand showers from various manufacturers
- Shower holder made of high-quality polyamide in HEWI colour 92 (anthracite grey)
- Shower head holder can be continuously tilted and, after pulling or pushing a large lever, its height can be adjusted
- · Conical adapter on shower head holder makes it easier to hook in the shower head
- With continuous, corrosion-resistant steel core
- Wall mounting with wall-specific mounting material and HEWI rosettes
- Can be mounted on the right and left side
- tested up to 200 kg when used with HEWI fixing material
- Recommended maximum weight of the user: 150 kg
- Please note when using with suspended seats: Compatibility check required.
- A detailed list of the possible combinations of grab rails, Angled rails and shower handrails with matching hanging seats can be found in our online catalogue in the download area of the respective product.