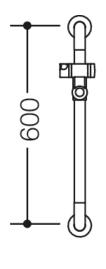

## **Properties**

Range 801 rail with shower head holder

- made of high-quality chrome-look coated polyamide that is warm to touch
- · vertical rail with right-angled ends with steel fixing roses and shower head holder
- · used in the shower and bathtub area to grip on to
- centre-to-centre 600 mm
- 89 mm deep, clear distance to the wall 56 mm, bar diameter 33 mm, rose diameter 70 mm