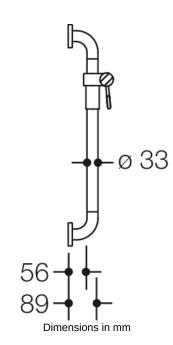

## **Properties**

Range 801 rail with shower head holder

- made of high-quality chrome-look coated polyamide that is warm to touch
- · vertical rail with right-angled ends with steel fixing roses and shower head holder
- · used in the shower and bathtub area to grip on to
- centre-to-centre 600 mm
- 89 mm deep, clear distance to the wall 56 mm, bar diameter 33 mm, rose diameter 70 mm