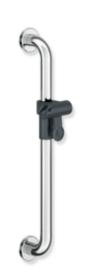

## **Properties**

Range 801 rail with shower head holder

- made of high-quality chrome-look coated polyamide that is warm to touch
- · vertical rail with right-angled ends with steel fixing roses and shower head holder
- · used in the shower and bathtub area to grip on to
- centre-to-centre 600 mm
- 89 mm deep, clear distance to the wall 56 mm, bar diameter 33 mm, rose diameter 70 mm

Telephon: +49 5691 82-0

Fax: +49 5691 82-319

- suitable for shower heads of various manufacturers
- shower head holder made of high-quality polyamide in HEWI colour 92 (anthracite grey)
- shower head holder can be continuously tilted and, after pulling or pushing a large lever, its height can be adjusted
- · conical adapter on shower head holder makes it easier to hook in the shower head
- · with continuous, corrosion resistant steel core
- for wall mounting with special HEWI fixing materials and roses