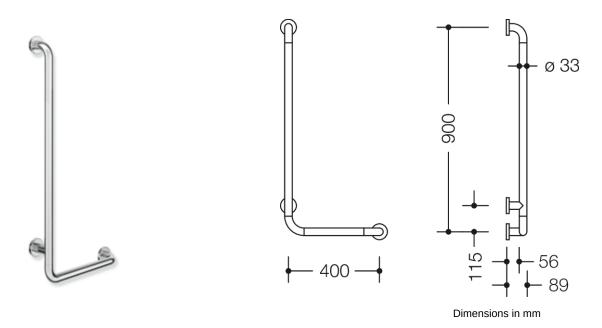

## **Properties**

Range 801 L-shaped support rail

- · Made from high-quality chrome-optic coated polyamide with a warm feel
- Rails arranged vertically and horizontally, Rods connected at right angles with steel fixing rosettes
- · Used for holding and supporting
- · With continuous, corrosion-resistant steel core
- horizontal length 400 mm, vertical length 900 mm
- Depth 89 mm , Clearance to the wall 56 mm , Rod diameter 33 mm, Rosette diameter 70 mm