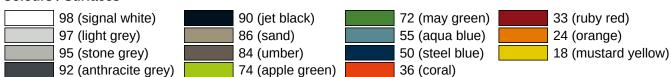

ap dispenser, foam soap dispenser and disinfectant dispenser)
- Illumination of the output area when the sensor is activated (blue light)
- · With battery change indicator
- · With locking device as protection against misuse
- Maintenance-free
- 134 mm wide, 278 mm high and 106 mm deep
- · For wall mounting
- body made of high-gloss polyamide in HEWI colour 98 (signal white)
- Frame element / removal opening made of high-gloss polyamide according to HEWI colour chart

Telephon: +49 5691 82-0

Fax: +49 5691 82-319

- including corrosion-free HEWI fixing material
- Batteries (AA 1.5 V / 4 pcs.) not included in the scope of supply
- CE marking in accordance with EMC Directive 2014/30/EU
- Suitable for liquid soap with a viscosity of 1 to 3,000 mPa-s

## **Awards**





## Colours / Surfaces



Telephon: +49 5691 82-0

Fax: +49 5691 82-319