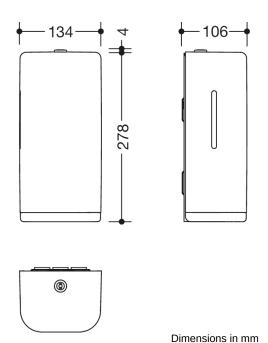

## **Properties**

Range 477 Electronic liquid soap dispenser

- rectangular shaped housing with large radii
- used to hold standard liquid soap
- · with inner container for free filling, capacity 500 ml
- inner container can be removed for cleaning
- · Side level indicator
- non-contact soap dispensing
- enclosed sticker to identify the dispenser (if required to distinguish between soap dispenser, foam soap dispenser and disinfectant dispenser)
- Illumination of the output area when the sensor is activated (blue light)
- · With battery change indicator
- · With locking device as protection against misuse
- Maintenance-free
- 134 mm wide, 278 mm high and 106 mm deep
- · For wall mounting
- body made of high-gloss polyamide in HEWI colour 98 (signal white)
- Frame element / removal opening made of high-gloss polyamide according to HEWI colour chart