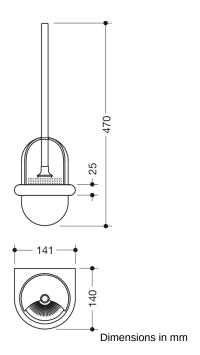

Telephon: +49 5691 82-0

Fax: +49 5691 82-319

- Top part continuously rotatable
- Container is removable,, but can also be fitted to prevent theft
- Bayonet fixing makes brush head easy to replace
- Anti-theft protection through concealed screw fixing
- Width 141 mm, Height 470 mm and Depth 140 mm