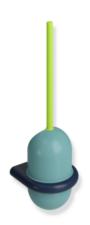

## **Properties**

Series 477 ICONIC Toilet brush unit

- Three-colour Toilet brush unit
- made of high quality, matt polyamide
- Container: 55 (aqua blue), Holder: 50 (steel blue), Brush handle:74 (apple green)
- Brush handle with replaceable black polyamide brush head
- Brush head with curved bottom and spherical, partially open top in ring-shaped holder

Telephon: +49 5691 82-0

Fax: +49 5691 82-319

- Top part continuously rotatable
- Container is removable,, but can also be fitted to prevent theft
- Bayonet fixing makes brush head easy to replace
- Anti-theft protection through concealed screw fixing
- Width 141 mm, Height 470 mm and Depth 140 mm