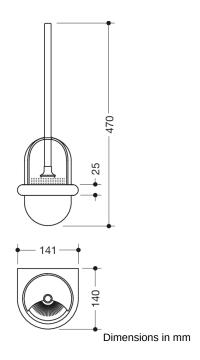

Telephon: +49 5691 82-0

Fax: +49 5691 82-319

- Top part continuously rotatable
- Container is removable,, but can also be fitted to prevent theft
- Bayonet fixing makes brush head easy to replace
- Anti-theft protection through concealed screw fixing
- Width 141 mm, Height 470 mm and Depth 140 mm